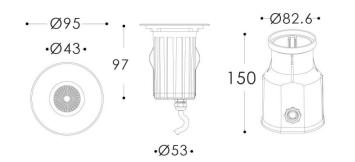

## ING-S

Recessed Inground Floor from the family ING-S with a power of 6,8W and a beam angle of 24 degrees. with a real lumen output of 441 lm, and an efficiency of 64,85 lm/W, made in Die Cast Aluminium Body, Front Ring Stainless Steal. , Tempered Glass Cover and finished in Stainless Steal. ON-OFF driver.

| Product                     |                     |
|-----------------------------|---------------------|
| Real power (W)              | 6.8                 |
| Real luminous flux (Lm)     | 441                 |
| Luminous efficiency (Lm/W)  | 64.8499999999999994 |
| Beam angle (º)              | 24                  |
| Life time (h)               | 50000h L80B10       |
| IP                          | 66                  |
| Electrical class insulation | Class I             |
| Colour                      | Stainless steel     |
| Control gear included       | Yes                 |
| Control gear                | ON-OFF              |
| Light source                | 5W COB Nichia       |
| Colour temperature (K)      | 3000                |
| Colour consistency (SDCM)   | SDCM<3              |
| CRI                         | 80                  |
| ІК                          | 09                  |