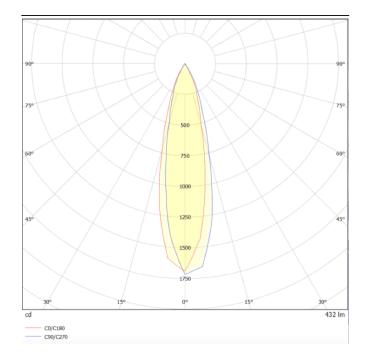

## ING-S

Recessed Inground Floor from the family ING-S with a power of 6,8W and a beam angle of 24 degrees. with a real lumen output of 441 lm, and an efficiency of 64,85 lm/W, made in Die Cast Aluminium Body, Front Ring Stainless Steal. , Tempered Glass Cover and finished in Stainless Steal. ON-OFF driver.

| Product                     |                     |
|-----------------------------|---------------------|
| Real power (W)              | 6.8                 |
| Real luminous flux (Lm)     | 441                 |
| Luminous efficiency (Lm/W)  | 64.8499999999999994 |
| Beam angle (º)              | 24                  |
| Life time (h)               | 50000h L80B10       |
| IP                          | 66                  |
| Electrical class insulation | Class I             |
| Colour                      | Stainless steel     |
| Control gear included       | Yes                 |
| Control gear                | ON-OFF              |
| Light source                | 5W COB Nichia       |
| Colour temperature (K)      | 3000                |
| Colour consistency (SDCM)   | SDCM<3              |
| CRI                         | 80                  |
| ІК                          | 09                  |