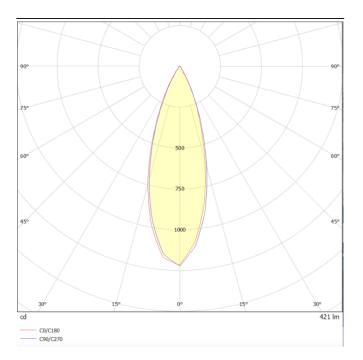

## Scheme

Photometry

## ING-S

Recessed Inground Floor from the family ING-S with a power of 6,8W and a beam angle of 32 degrees. with a real lumen output of 441 lm, and an efficiency of 64,85 lm/W, made in Die Cast Aluminium Body, Front Ring Stainless Steal. , Tempered Glass Cover and finished in Stainless Steal. ON-OFF driver.

| Product                     | -                |
|-----------------------------|------------------|
| Real power (W)              | 6.8              |
| Real luminous flux (Lm)     | 441              |
| Luminous efficiency (Lm/W)  | 64.8499999999999 |
| Beam angle (º)              | 32               |
| Life time (h)               | 50000h L80B10    |
| IP                          | 66               |
| Electrical class insulation | Class I          |
| Colour                      | Stainless steel  |
| Control gear included       | Yes              |
| Control gear                | ON-OFF           |
| Light source                | 5W COB Nichia    |
| Colour temperature (K)      | 3000             |
| Colour consistency (SDCM)   | SDCM<3           |
| Colour consistency (SDCM)   |                  |
| CRI                         | 80               |