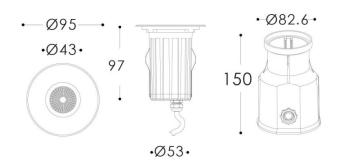

## ING-S

Recessed Inground Floor from the family ING-S with a power of 6,8W and a beam angle of 32 degrees. with a real lumen output of 441 lm, and an efficiency of 64,85 lm/W, made in Die Cast Aluminium Body, Front Ring Stainless Steal. , Tempered Glass Cover and finished in Stainless Steal. ON-OFF driver.

| Item code    | 86.0IN2.1331.07  Outdoor  Recessed Inground Floor |  |
|--------------|---------------------------------------------------|--|
| Product type |                                                   |  |
| Category     |                                                   |  |
| Family       | ING                                               |  |
| Subfamily    | ING-S                                             |  |
| Pictograms   | 50 Hz 220 V S50° IK 99                            |  |
|              | CRI SDCM C C Driver INCL.                         |  |
|              | IP 50000h<br>66 L80B10                            |  |

| Product                     | -                |
|-----------------------------|------------------|
| Real power (W)              | 6.8              |
| Real luminous flux (Lm)     | 441              |
| Luminous efficiency (Lm/W)  | 64.8499999999999 |
| Beam angle (º)              | 32               |
| Life time (h)               | 50000h L80B10    |
| IP                          | 66               |
| Electrical class insulation | Class I          |
| Colour                      | Stainless steel  |
| Control gear included       | Yes              |
| Control gear                | ON-OFF           |
| Light source                | 5W COB Nichia    |
| Colour temperature (K)      | 3000             |
| Colour consistency (SDCM)   | SDCM<3           |
| Colour consistency (SDCM)   |                  |
| CRI                         | 80               |