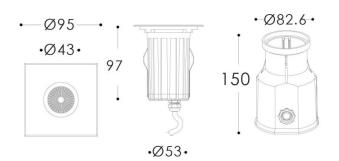

## Scheme



## Photometry





## ING-S

Recessed Inground Floor from the family ING-S with a power of 6,8W and a beam angle of 18 degrees. with a real lumen output of 441 lm, and an efficiency of 64,85 lm/W, made in Die Cast Aluminium Body, Front Ring Stainless Steal. , Tempered Glass Cover and finished in Stainless Steal. ON-OFF driver.

| Item code    | 86.0IN2.2311.07  Outdoor  Recessed Inground Floor |  |  |
|--------------|---------------------------------------------------|--|--|
| Product type |                                                   |  |  |
| Category     |                                                   |  |  |
| Family       | ING                                               |  |  |
| Subfamily    | ING-S                                             |  |  |
| Pictograms   | 5