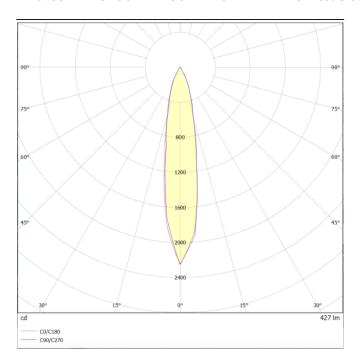

## Photometry

## ING-S

Recessed Inground Floor from the family ING-S with a power of 6,8W and a beam angle of 18 degrees. with a real lumen output of 441 lm, and an efficiency of 64,85 lm/W, made in Die Cast Aluminium Body, Front Ring Stainless Steal. , Tempered Glass Cover and finished in Stainless Steal. ON-OFF driver.

| Product                     |                   |
|-----------------------------|-------------------|
| Real power (W)              | 6.8               |
| Real luminous flux (Lm)     | 441               |
| Luminous efficiency (Lm/W)  | 64.84999999999999 |
| Beam angle (º)              | 18                |
| Life time (h)               | 50000h L80B10     |
| IP                          | 66                |
| Electrical class insulation | Class I           |
| Colour                      | Stainless steel   |
| Control gear included       | Yes               |
| Control gear                | ON-OFF            |
| Light source                | 5W COB Nichia     |
| Colour temperature (K)      | 3000              |
| Colour consistency (SDCM)   | SDCM<3            |
| CRI                         | 80                |
| IK                          | 09                |