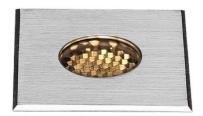

## ING-S

Recessed Inground Floor from the family ING-S with a power of 6,8W and a beam angle of 18 degrees. with a real lumen output of 441 lm, and an efficiency of 64,85 lm/W, made in Die Cast Aluminium Body, Front Ring Stainless Steal. , Tempered Glass Cover and finished in Stainless Steal. ON-OFF driver.

| Item code    | 86.0IN2.2311.07  Outdoor  Recessed Inground Floor |  |  |
|--------------|---------------------------------------------------|--|--|
| Product type |                                                   |  |  |
| Category     |                                                   |  |  |
| Family       | ING                                               |  |  |
| Subfamily    | ING-S                                             |  |  |
| Pictograms   | 50 Hz 220 V 50 IK 09                              |  |  |
|              | CRI SDCM 3 C € Driver INCL.                       |  |  |
|              | IP 50000h 66 L80B10                               |  |  |

| Product                     |                   |
|-----------------------------|-------------------|
| Real power (W)              | 6.8               |
| Real luminous flux (Lm)     | 441               |
| Luminous efficiency (Lm/W)  | 64.84999999999999 |
| Beam angle (º)              | 18                |
| Life time (h)               | 50000h L80B10     |
| IP                          | 66                |
| Electrical class insulation | Class I           |
| Colour                      | Stainless steel   |
| Control gear included       | Yes               |
| Control gear                | ON-OFF            |
| Light source                | 5W COB Nichia     |
| Colour temperature (K)      | 3000              |
| Colour consistency (SDCM)   | SDCM<3            |
| CRI                         | 80                |
| IK                          | 09                |