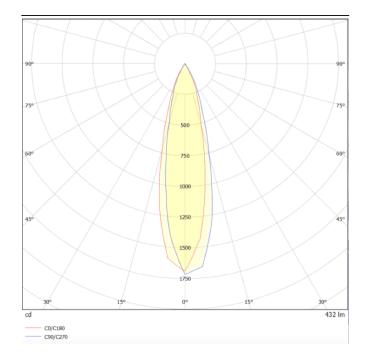

## Scheme

Photometry

## ING-S

Recessed Inground Floor from the family ING-S with a power of 6,8W and a beam angle of 24 degrees. with a real lumen output of 441 lm, and an efficiency of 64,85 lm/W, made in Die Cast Aluminium Body, Front Ring Stainless Steal. , Tempered Glass Cover and finished in Stainless Steal. ON-OFF driver.

| Product                     |                     |
|-----------------------------|---------------------|
| Real power (W)              | 6.8                 |
| Real luminous flux (Lm)     | 441                 |
| Luminous efficiency (Lm/W)  | 64.8499999999999994 |
| Beam angle (º)              | 24                  |
| Life time (h)               | 50000h L80B10       |
| IP                          | 66                  |
| Electrical class insulation | Class I             |
| Colour                      | Stainless steel     |
| Control gear included       | Yes                 |
| Control gear                | ON-OFF              |
| Light source                | 5W COB Nichia       |
| Colour temperature (K)      | 3000                |
| Colour consistency (SDCM)   | SDCM<3              |
| CRI                         | 80                  |
| ІК                          | 09                  |