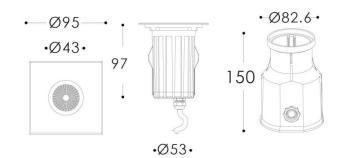

## ING-S

Recessed Inground Floor from the family ING-S with a power of 6,8W and a beam angle of 24 degrees. with a real lumen output of 441 lm, and an efficiency of 64,85 lm/W, made in Die Cast Aluminium Body, Front Ring Stainless Steal. , Tempered Glass Cover and finished in Stainless Steal. ON-OFF driver.

| Product                     |                     |
|-----------------------------|---------------------|
| Real power (W)              | 6.8                 |
| Real luminous flux (Lm)     | 441                 |
| Luminous efficiency (Lm/W)  | 64.8499999999999994 |
| Beam angle (º)              | 24                  |
| Life time (h)               | 50000h L80B10       |
| IP                          | 66                  |
| Electrical class insulation | Class I             |
| Colour                      | Stainless steel     |
| Control gear included       | Yes                 |
| Control gear                | ON-OFF              |
| Light source                | 5W COB Nichia       |
| Colour temperature (K)      | 3000                |
| Colour consistency (SDCM)   | SDCM<3              |
| CRI                         | 80                  |
| ІК                          | 09                  |