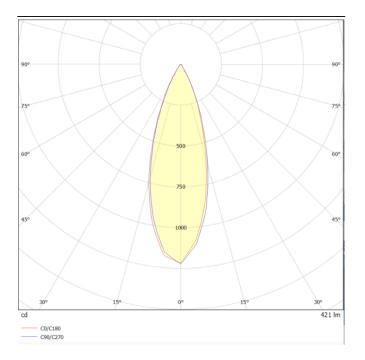

## ING-S

Recessed Inground Floor from the family ING-S with a power of 6,8W and a beam angle of 32 degrees. with a real lumen output of 441 lm, and an efficiency of 64,85 lm/W, made in Die Cast Aluminium Body, Front Ring Stainless Steal. , Tempered Glass Cover and finished in Stainless Steal. ON-OFF driver.

| Product                     |                     |
|-----------------------------|---------------------|
| Real power (W)              | 6.8                 |
| Real luminous flux (Lm)     | 441                 |
| Luminous efficiency (Lm/W)  | 64.8499999999999994 |
| Beam angle (º)              | 32                  |
| Life time (h)               | 50000h L80B10       |
| IP                          | 66                  |
| Electrical class insulation | Class I             |
| Colour                      | Stainless steel     |
| Control gear included       | Yes                 |
| Control gear                | ON-OFF              |
| Light source                | 5W COB Nichia       |
| Colour temperature (K)      | 3000                |
| Colour consistency (SDCM)   | SDCM<3              |
| CRI                         | 80                  |
| к                           | 09                  |