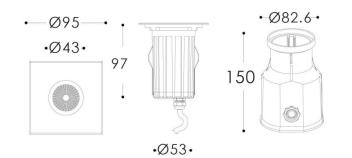

## ING-S

Recessed Inground Floor from the family ING-S with a power of 6,8W and a beam angle of 32 degrees. with a real lumen output of 441 lm, and an efficiency of 64,85 lm/W, made in Die Cast Aluminium Body, Front Ring Stainless Steal. , Tempered Glass Cover and finished in Stainless Steal. ON-OFF driver.

| Item code    | 86.0IN2.2331.07                        |  |
|--------------|----------------------------------------|--|
| Product type | Outdoor                                |  |
| Category     | Recessed Inground Floor                |  |
| Family       | ING                                    |  |
| Subfamily    | ING-S                                  |  |
| Pictograms   | 50 Hz 220 V 51 IK<br>60 Hz 240 V 50 US |  |
|              | CRI SDCM<br>80 3 C C Driver            |  |
|              | IP 50000h<br>66 L80B10                 |  |

| Product                     |                     |
|-----------------------------|---------------------|
| Real power (W)              | 6.8                 |
| Real luminous flux (Lm)     | 441                 |
| Luminous efficiency (Lm/W)  | 64.8499999999999994 |
| Beam angle (º)              | 32                  |
| Life time (h)               | 50000h L80B10       |
| IP                          | 66                  |
| Electrical class insulation | Class I             |
| Colour                      | Stainless steel     |
| Control gear included       | Yes                 |
| Control gear                | ON-OFF              |
| Light source                | 5W COB Nichia       |
| Colour temperature (K)      | 3000                |
| Colour consistency (SDCM)   | SDCM<3              |
| CRI                         | 80                  |
| к                           | 09                  |