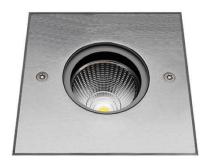

## ING-M

Recessed Inground Floor from the family ING-M with a power of 8,5W and a beam angle of 24 degrees. with a real lumen output of 744 lm, and an efficiency of 87,53 lm/W, made in Die Cast Aluminium Body, Front Ring Stainless Steal. , Tempered Glass Cover and finished in Stainless Steal. ON-OFF driver.

| Item code    | 86.0IN3.2321.07  Outdoor  Recessed Inground Floor |  |  |
|--------------|---------------------------------------------------|--|--|
| Product type |                                                   |  |  |
| Category     |                                                   |  |  |
| Family       | ING                                               |  |  |
| Subfamily    | ING-M                                             |  |  |
| Pictograms   | 50 Hz 220 V                                       |  |  |
|              | CRI SDCM C C Driver INCL.                         |  |  |
|              | IP 50000h<br>66 L80B10                            |  |  |

| Product                     |                 |
|-----------------------------|-----------------|
| Real power (W)              | 8.5             |
| Real luminous flux (Lm)     | 744             |
| Luminous efficiency (Lm/W)  | 87.53           |
| Beam angle (º)              | 24              |
| Life time (h)               | 50000h L80B10   |
| IP                          | 66              |
| Electrical class insulation | Class I         |
| Colour                      | Stainless steel |
| Control gear included       | Yes             |
| Control gear                | ON-OFF          |
| Light source                | 7W COB Nichia   |
| Colour temperature (K)      | 3000            |
| Colour consistency (SDCM)   | SDCM<3          |
| CRI                         | 80              |
| IK                          | 09              |