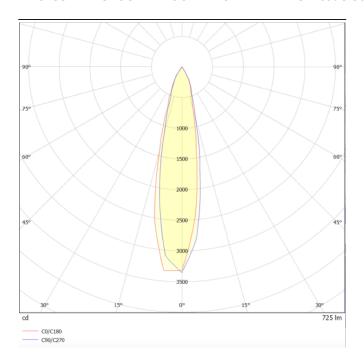

## Photometry

## ING-M

Recessed Inground Floor from the family ING-M with a power of 8,5W and a beam angle of 24 degrees. with a real lumen output of 744 lm, and an efficiency of 87,53 lm/W, made in Die Cast Aluminium Body, Front Ring Stainless Steal. , Tempered Glass Cover and finished in Stainless Steal. ON-OFF driver.

| Product                     |                 |
|-----------------------------|-----------------|
| Real power (W)              | 8.5             |
| Real luminous flux (Lm)     | 744             |
| Luminous efficiency (Lm/W)  | 87.53           |
| Beam angle (º)              | 24              |
| Life time (h)               | 50000h L80B10   |
| IP                          | 66              |
| Electrical class insulation | Class I         |
| Colour                      | Stainless steel |
| Control gear included       | Yes             |
| Control gear                | ON-OFF          |
| Light source                | 7W COB Nichia   |
| Colour temperature (K)      | 3000            |
| Colour consistency (SDCM)   | SDCM<3          |
| CRI                         | 80              |
| IK                          | 09              |