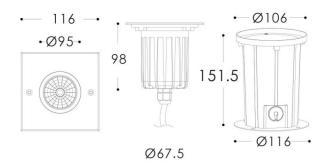

## Scheme



## Photometry





## ING-M

Recessed Inground Floor from the family ING-M with a power of 8,5W and a beam angle of 24 degrees. with a real lumen output of 744 lm, and an efficiency of 87,53 lm/W, made in Die Cast Aluminium Body, Front Ring Stainless Steal. , Tempered Glass Cover and finished in Stainless Steal. ON-OFF driver.

| Item code    | 86.0IN3.2321.07  Outdoor  Recessed Inground Floor |  |  |
|--------------|---------------------------------------------------|--|--|
| Product type |                                                   |  |  |
| Category     |                                                   |  |  |
| Family       | ING                                               |  |  |
| Subfamily    | ING-M                                             |  |  |
| Pictograms   | 5