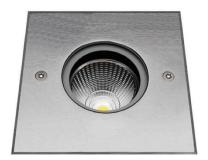

## ING-M

Recessed Inground Floor from the family ING-M with a power of 8,5W and a beam angle of 32 degrees. with a real lumen output of 744 lm, and an efficiency of 87,53 lm/W, made in Die Cast Aluminium Body, Front Ring Stainless Steal. , Tempered Glass Cover and finished in Stainless Steal. ON-OFF driver.