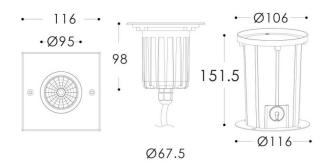

## Scheme



## Photometry





## ING-M

Recessed Inground Floor from the family ING-M with a power of 8,5W and a beam angle of 32 degrees. with a real lumen output of 744 lm, and an efficiency of 87,53 lm/W, made in Die Cast Aluminium Body, Front Ring Stainless Steal. , Tempered Glass Cover and finished in Stainless Steal. ON-OFF driver.

| Item code    | 86.0IN3.2331.07  Outdoor  Recessed Inground Floor |  |
|--------------|---------------------------------------------------|--|
| Product type |                                                   |  |
| Category     |                                                   |  |
| Family       | ING                                               |  |
| Subfamily    | ING-M                                             |  |
| Pictograms   | 50 Hz 220 V