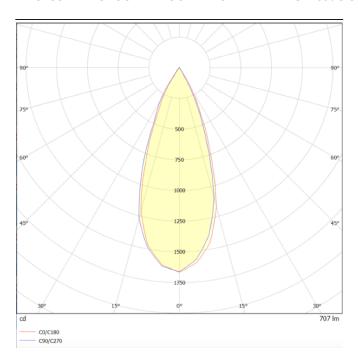

## Photometry

## ING-M

Recessed Inground Floor from the family ING-M with a power of 8,5W and a beam angle of 32 degrees. with a real lumen output of 744 lm, and an efficiency of 87,53 lm/W, made in Die Cast Aluminium Body, Front Ring Stainless Steal. , Tempered Glass Cover and finished in Stainless Steal. ON-OFF driver.

| Product                     |                 |
|-----------------------------|-----------------|
| Real power (W)              | 8.5             |
| Real luminous flux (Lm)     | 744             |
| Luminous efficiency (Lm/W)  | 87.53           |
| Beam angle (º)              | 32              |
| Life time (h)               | 50000h L80B10   |
| IP                          | 66              |
| Electrical class insulation | Class I         |
| Colour                      | Stainless steel |
| Control gear included       | Yes             |
| Control gear                | ON-OFF          |
| Light source                | 7W COB Nichia   |
| Colour temperature (K)      | 3000            |
| Colour consistency (SDCM)   | SDCM<3          |
| CRI                         | 80              |
| IK                          | 09              |