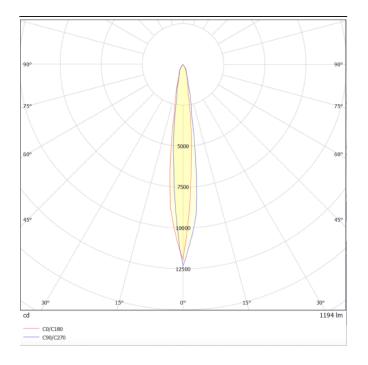

## Photometry

## ING-L

Recessed Inground Floor from the family ING-L with a power of 14W and a beam angle of 12 degrees. with a real lumen output of 1230 lm, and an efficiency of 87,86 lm/W, made in Die Cast Aluminium Body, Front Ring Stainless Steal. , Tempered Glass Cover and finished in Stainless Steal. ON-OFF driver.