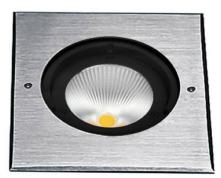

## **RECESSED INGROUND FLOOR - ING**

## ING-L

Recessed Inground Floor from the family ING-L with a power of 14W and a beam angle of 12 degrees. with a real lumen output of 1230 lm, and an efficiency of 87,86 lm/W, made in Die Cast Aluminium Body, Front Ring Stainless Steal. , Tempered Glass Cover and finished in Stainless Steal. ON-OFF driver.