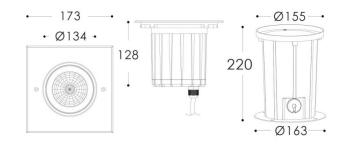

Item code 86.0IN4.2311.07





## Scheme



## Photometry

## **RECESSED INGROUND FLOOR - ING**





## ING-L

Recessed Inground Floor from the family ING-L with a power of 14W and a beam angle of 12 degrees. with a real lumen output of 1230 lm, and an efficiency of 87,86 lm/W, made in Die Cast Aluminium Body, Front Ring Stainless Steal. , Tempered Glass Cover and finished in Stainless Steal. ON-OFF driver.

| ltem code    | 86.0IN4.2311.07<br>Outdoor<br>Recessed Inground Floor                                                     |  |
|--------------|-----------------------------------------------------------------------------------------------------------|--|
| Product type |                                                                                                           |  |
| Category     |