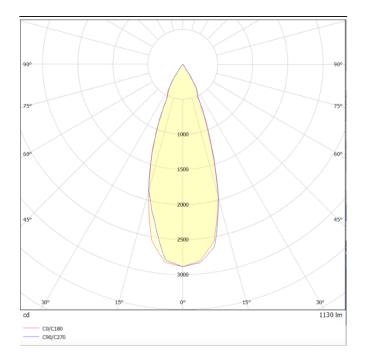

## Photometry

## ING-L

Recessed Inground Floor from the family ING-L with a power of 14W and a beam angle of 35 degrees. with a real lumen output of 1230 lm, and an efficiency of 87,86 lm/W, made in Die Cast Aluminium Body, Front Ring Stainless Steal. , Tempered Glass Cover and finished in Stainless Steal. ON-OFF driver.