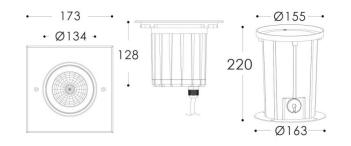

Item code 86.0IN4.2331.07





## Scheme



## Photometry

## **RECESSED INGROUND FLOOR - ING**





## ING-L

Recessed Inground Floor from the family ING-L with a power of 14W and a beam angle of 35 degrees. with a real lumen output of 1230 lm, and an efficiency of 87,86 lm/W, made in Die Cast Aluminium Body, Front Ring Stainless Steal. , Tempered Glass Cover and finished in Stainless Steal. ON-OFF driver.

| Item code    | 86.0IN4.2331.07<br>Outdoor<br>Recessed Inground Floor                                                     |  |
|--------------|-----------------------------------------------------------------------------------------------------------|--|
| Product type |                                                                                                           |  |
| Category     |