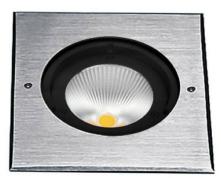

## **RECESSED INGROUND FLOOR - ING**

## ING-L

Recessed Inground Floor from the family ING-L with a power of 14W and a beam angle of 35 degrees. with a real lumen output of 1230 lm, and an efficiency of 87,86 lm/W, made in Die Cast Aluminium Body, Front Ring Stainless Steal. , Tempered Glass Cover and finished in Stainless Steal. ON-OFF driver.