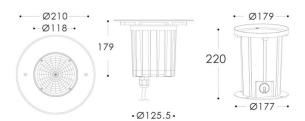

| Product                     |                  |
|-----------------------------|------------------|
| Real power (W)              | 18.5             |
| Real luminous flux (Lm)     | 1530             |
| Luminous efficiency (Lm/W)  | 82.7             |
| Beam angle (º)              | 10               |
| Life time (h)               | 50000h L80B10    |
| IP                          | 66               |
| Electrical class insulation | Class I          |
| Colour                      | Stainless steel  |
| Control gear included       | Yes              |
| Control gear                | ON-OFF           |
| Light source                | 1x18W Nichia COB |
| Colour temperature (K)      | 3000             |
| Colour consistency (SDCM)   | SDCM<3           |
| CRI                         | 80               |
| IK                          | 10               |