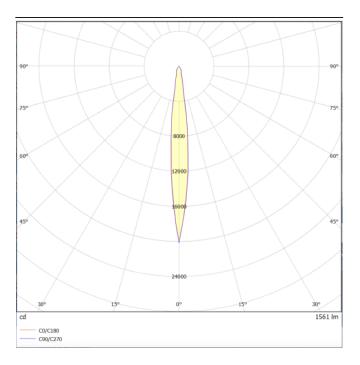

## ING-XL

Recessed Inground Floor from the family ING-XL with a power of 18,5W and a beam angle of 10 degrees. with a real lumen output of 1530 lm, and an efficiency of 82,7 lm/W, made in Die Cast Aluminium Body, Front Ring Stainless Steal. , Tempered Glass Cover and finished in Stainless Steal. ON-OFF driver.

| Product                     |                  |
|-----------------------------|------------------|
| Real power (W)              | 18.5             |
| Real luminous flux (Lm)     | 1530             |
| Luminous efficiency (Lm/W)  | 82.7             |
| Beam angle (º)              | 10               |
| Life time (h)               | 50000h L80B10    |
| IP                          | 66               |
| Electrical class insulation | Class I          |
| Colour                      | Stainless steel  |
| Control gear included       | Yes              |
| Control gear                | ON-OFF           |
| Light source                | 1x18W Nichia COB |
| Colour temperature (K)      | 3000             |
| Colour consistency (SDCM)   | SDCM<3           |
| CRI                         | 80               |
| IK                          | 10               |