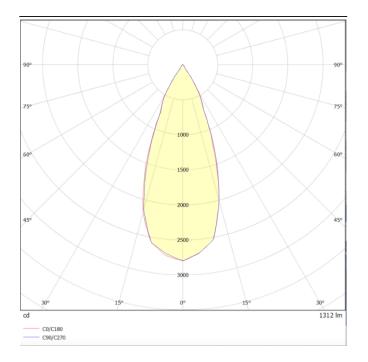

## Photometry

## ING-XL

Recessed Inground Floor from the family ING-XL with a power of 18,5W and a beam angle of 38 degrees. with a real lumen output of 1530 lm, and an efficiency of 82,7 lm/W, made in Die Cast Aluminium Body, Front Ring Stainless Steal. , Tempered Glass Cover and finished in Stainless Steal. ON-OFF driver.