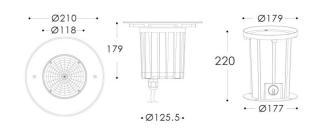

Item code 86.0IN5.1331.07





## Scheme



## Photometry





## ING-XL

Recessed Inground Floor from the family ING-XL with a power of 18,5W and a beam angle of 38 degrees. with a real lumen output of 1530 lm, and an efficiency of 82,7 lm/W, made in Die Cast Aluminium Body, Front Ring Stainless Steal. , Tempered Glass Cover and finished in Stainless Steal. ON-OFF driver.

| Item code    | 86.0IN5.1331.07                           |  |
|--------------|-------------------------------------------|--|
| Product type | Outdoor<br>Recessed Inground Floor        |  |
| Category     |                                           |  |
| Family       | ING                                       |  |
| Subfamily    | ING-XL                                    |  |
| Pictograms   | (☐) 50 Hz 220 V<br>50 Hz 240 V<br>850° 10 |  |
|              |