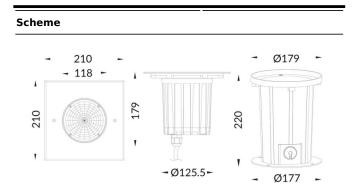

| Item code    | 86.0IN5.2311.07<br>Outdoor<br>Recessed Inground Floor |  |
|--------------|-------------------------------------------------------|--|
| Product type |                                                       |  |
| Category     |                                                       |  |
| Family       | ING                                                   |  |
| Subfamily    | ING-XL                                                |  |
| Pictograms   | (→ 50 Hz 220 V )→ IK 10                               |  |
|              | CRI SDCM CE Driver                                    |  |
|              | IP 50000h<br>66 L80B10                                |  |

| Product                     |                  |
|-----------------------------|------------------|
| Real power (W)              | 18.5             |
| Real luminous flux (Lm)     | 1530             |
| Luminous efficiency (Lm/W)  | 82.7             |
| Beam angle (º)              | 10               |
| Life time (h)               | 50000h L80B10    |
| IP                          | 66               |
| Electrical class insulation | Class I          |
| Colour                      | Stainless steel  |
| Control gear included       | Yes              |
| Control gear                | ON-OFF           |
| Light source                | 1x18W Nichia COB |
| Colour temperature (K)      | 3000             |
| Colour consistency (SDCM)   | SDCM<3           |
| CRI                         | 80               |
| ІК                          | 10               |