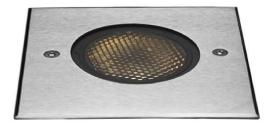

## ING-XL

Recessed Inground Floor from the family ING-XL with a power of 18,5W and a beam angle of 10 degrees. with a real lumen output of 1530 lm, and an efficiency of 82,7 lm/W, made in Die Cast Aluminium Body, Front Ring Stainless Steal. , Tempered Glass Cover and finished in Stainless Steal. ON-OFF driver.

| Item code    | 86.0IN5.2311.07<br>Outdoor<br>Recessed Inground Floor |  |
|--------------|-------------------------------------------------------|--|
| Product type |                                                       |  |
| Category     |                                                       |  |
| Family       | ING                                                   |  |
| Subfamily    | ING-XL                                                |  |
| Pictograms   | (→ 50 Hz 220 V )→ IK 10                               |  |
|              | CRI SDCM CE Driver                                    |  |
|              | IP 50000h<br>66 L80B10                                |  |

| Product                     |                  |
|-----------------------------|------------------|
| Real power (W)              | 18.5             |
| Real luminous flux (Lm)     | 1530             |
| Luminous efficiency (Lm/W)  | 82.7             |
| Beam angle (º)              | 10               |
| Life time (h)               | 50000h L80B10    |
| IP                          | 66               |
| Electrical class insulation | Class I          |
| Colour                      | Stainless steel  |
| Control gear included       | Yes              |
| Control gear                | ON-OFF           |
| Light source                | 1x18W Nichia COB |
| Colour temperature (K)      | 3000             |
| Colour consistency (SDCM)   | SDCM<3           |
| CRI                         | 80               |
| ІК                          | 10               |