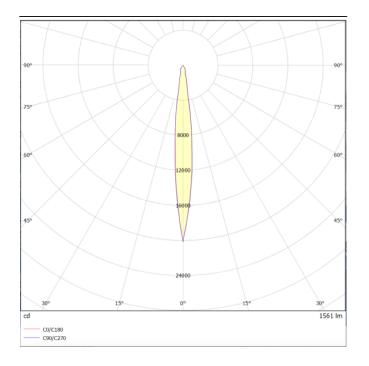

Photometry

## ING-XL

Recessed Inground Floor from the family ING-XL with a power of 18,5W and a beam angle of 10 degrees. with a real lumen output of 1530 lm, and an efficiency of 82,7 lm/W, made in Die Cast Aluminium Body, Front Ring Stainless Steal. , Tempered Glass Cover and finished in Stainless Steal. ON-OFF driver.

| Product                     |                  |
|-----------------------------|------------------|
| Real power (W)              | 18.5             |
| Real luminous flux (Lm)     | 1530             |
| Luminous efficiency (Lm/W)  | 82.7             |
| Beam angle (º)              | 10               |
| Life time (h)               | 50000h L80B10    |
| IP                          | 66               |
| Electrical class insulation | Class I          |
| Colour                      | Stainless steel  |
| Control gear included       | Yes              |
| Control gear                | ON-OFF           |
| Light source                | 1x18W Nichia COB |
| Colour temperature (K)      | 3000             |
| Colour consistency (SDCM)   | SDCM<3           |
| CRI                         | 80               |
| ІК                          | 10               |