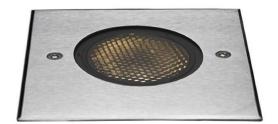

## **ING-XL**

Recessed Inground Floor from the family ING-XL with a power of 18,5W and a beam angle of 22 degrees. with a real lumen output of 1530 lm, and an efficiency of 82,7 lm/W, made in Die Cast Aluminium Body, Front Ring Stainless Steal. , Tempered Glass Cover and finished in Stainless Steal. ON-OFF driver.

| Product                     |                  |
|-----------------------------|------------------|
| Real power (W)              | 18.5             |
| Real luminous flux (Lm)     | 1530             |
| Luminous efficiency (Lm/W)  | 82.7             |
| Beam angle (º)              | 22               |
| Life time (h)               | 50000h L80B10    |
| IP                          | 66               |
| Electrical class insulation | Class I          |
| Colour                      | Stainless steel  |
| Control gear included       | Yes              |
| Control gear                | ON-OFF           |
| Light source                | 1x18W Nichia COB |
| Colour temperature (K)      | 3000             |
| Colour consistency (SDCM)   | SDCM<3           |
| CRI                         | 80               |
| IK                          | 10               |