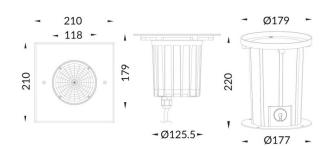

| Product                     |                  |
|-----------------------------|------------------|
| Real power (W)              | 18.5             |
| Real luminous flux (Lm)     | 1530             |
| Luminous efficiency (Lm/W)  | 82.7             |
| Beam angle (º)              | 22               |
| Life time (h)               | 50000h L80B10    |
| IP                          | 66               |
| Electrical class insulation | Class I          |
| Colour                      | Stainless steel  |
| Control gear included       | Yes              |
| Control gear                | ON-OFF           |
| Light source                | 1x18W Nichia COB |
| Colour temperature (K)      | 3000             |
| Colour consistency (SDCM)   | SDCM<3           |
| CRI                         | 80               |
| IK                          | 10               |