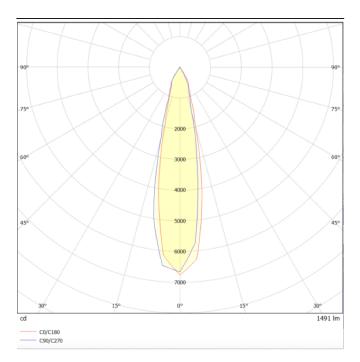

## Scheme

Photometry

## **ING-XL**

Recessed Inground Floor from the family ING-XL with a power of 18,5W and a beam angle of 22 degrees. with a real lumen output of 1530 lm, and an efficiency of 82,7 lm/W, made in Die Cast Aluminium Body, Front Ring Stainless Steal. , Tempered Glass Cover and finished in Stainless Steal. ON-OFF driver.

| Product                     |                  |
|-----------------------------|------------------|
| Real power (W)              | 18.5             |
| Real luminous flux (Lm)     | 1530             |
| Luminous efficiency (Lm/W)  | 82.7             |
| Beam angle (º)              | 22               |
| Life time (h)               | 50000h L80B10    |
| IP                          | 66               |
| Electrical class insulation | Class I          |
| Colour                      | Stainless steel  |
| Control gear included       | Yes              |
| Control gear                | ON-OFF           |
| Light source                | 1x18W Nichia COB |
| Colour temperature (K)      | 3000             |
| Colour consistency (SDCM)   | SDCM<3           |
| CRI                         | 80               |
| IK                          | 10               |