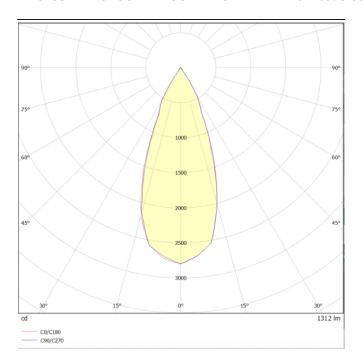

## Scheme

Photometry

## ING-XL

Recessed Inground Floor from the family ING-XL with a power of 18,5W and a beam angle of 38 degrees. with a real lumen output of 1530 lm, and an efficiency of 82,7 lm/W, made in Die Cast Aluminium Body, Front Ring Stainless Steal. , Tempered Glass Cover and finished in Stainless Steal. ON-OFF driver.

| Product                     |                  |  |  |
|-----------------------------|------------------|--|--|
| Real power (W)              | 18.5             |  |  |
| Real luminous flux (Lm)     | 1530             |  |  |
| Luminous efficiency (Lm/W)  | 82.7             |  |  |
| Beam angle (º)              | 38               |  |  |
| Life time (h)               | 50000h L80B10    |  |  |
| IP                          | 66               |  |  |
| Electrical class insulation | Class I          |  |  |
| Colour                      | Stainless steel  |  |  |
| Control gear included       | Yes              |  |  |
| Control gear                | ON-OFF           |  |  |
| Light source                | 1x18W Nichia COB |  |  |
| Colour temperature (K)      | 3000             |  |  |
| Colour consistency (SDCM)   | SDCM<3           |  |  |
| CRI                         | 80               |  |  |
| IK                          | 10               |  |  |