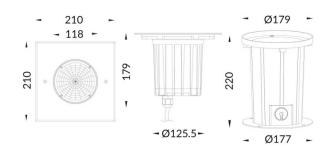

## ING-XL

Recessed Inground Floor from the family ING-XL with a power of 18,5W and a beam angle of 38 degrees. with a real lumen output of 1530 lm, and an efficiency of 82,7 lm/W, made in Die Cast Aluminium Body, Front Ring Stainless Steal. , Tempered Glass Cover and finished in Stainless Steal. ON-OFF driver.

| Product                     |                  |  |  |
|-----------------------------|------------------|--|--|
| Real power (W)              | 18.5             |  |  |
| Real luminous flux (Lm)     | 1530             |  |  |
| Luminous efficiency (Lm/W)  | 82.7             |  |  |
| Beam angle (º)              | 38               |  |  |
| Life time (h)               | 50000h L80B10    |  |  |
| IP                          | 66               |  |  |
| Electrical class insulation | Class I          |  |  |
| Colour                      | Stainless steel  |  |  |
| Control gear included       | Yes              |  |  |
| Control gear                | ON-OFF           |  |  |
| Light source                | 1x18W Nichia COB |  |  |
| Colour temperature (K)      | 3000             |  |  |
| Colour consistency (SDCM)   | SDCM<3           |  |  |
| CRI                         | 80               |  |  |
| IK                          | 10               |  |  |