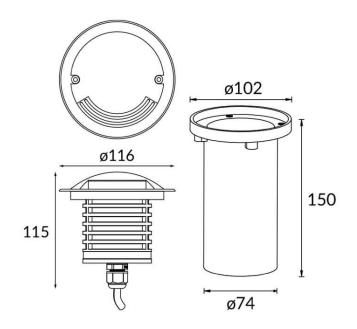

## MARK-L

Recessed Inground Floor from the family MARK-L with a power of 4W and an assymetric distribution one emmiting window , made in Die Cast Aluminium Body, and finished in Grey. ON-OFF driver.

| ltem code    | 86.0IN6.1331.03<br>Outdoor<br>Recessed Inground Floor |  |
|--------------|-------------------------------------------------------|--|
| Product type |                                                       |  |
| Category     |                                                       |  |
| Family       | MARK                                                  |  |
| Subfamily    | MARK-L                                                |  |
| Pictograms   | (=) 50 Hz 220 V () HK 850° IK                         |  |
|              | CRI SDCM<br>80 3 CE Driver<br>INCL.                   |  |
|              | 50000h IP 67                                          |  |

| Product                     |               |
|-----------------------------|---------------|
| Real power (W)              | 4             |
| Beam angle (º)              | assymetric    |
| Life time (h)               | 50000h L80B10 |
| IP                          | 67            |
| Electrical class insulation | Class I       |
| Colour                      | Grey          |
| Control gear included       | Yes           |
| Control gear                | ON-OFF        |
| Light source                | 6x0.5W SMD    |
| Colour temperature (K)      | 3000          |
| Colour consistency (SDCM)   | SDCM<3        |
| CRI                         | 80            |
| IK                          | 10            |