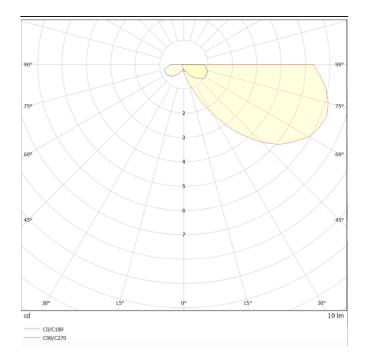

## Scheme

Photometry

## MARK-L

Recessed Inground Floor from the family MARK-L with a power of 4W and an assymetric distribution one emmiting window , made in Die Cast Aluminium Body, and finished in Grey. ON-OFF driver.

| ltem code    | 86.0IN6.1331.03<br>Outdoor<br>Recessed Inground Floor |  |
|--------------|-------------------------------------------------------|--|
| Product type |                                                       |  |
| Category     |                                                       |  |
| Family       | MARK                                                  |  |
| Subfamily    | MARK-L                                                |  |
| Pictograms   | (=) 50 Hz 220 V () HK 850° IK                         |  |
|              | CRI SDCM<br>80 3 CE Driver<br>INCL.                   |  |
|              | 50000h IP 67                                          |  |