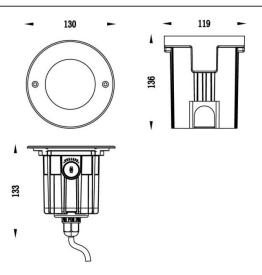

| Real power (W)              | 7W             |
| Beam angle (º)              | Asymmetric 27° |
| Life time (h)               | 50000h L80B10  |
| IP                          | IP67           |
| Electrical class insulation | Class I        |
| Colour                      | Natural        |
| Control gear included       | yes            |
| Control gear                | On-Off         |
| Power Factor                | On-Off         |
| Flicker Free                | Yes            |
| Light source                | LED            |
| Type of LED                 | CREE COB       |
| Colour temperature (K)      | 3000K          |
| Colour consistency (SDCM)   | <5SDCM         |
| CRI                         | 80             |
| IK                          | 09             |

## **Scheme**