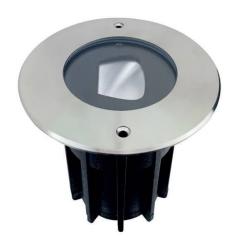

## **ING-ASSY**

Recessed Inground Floor from the family ING-ASSY with a power of 7W and an assymetric beam angle of 27 degrees. with a real lumen output of ? Im, and an efficiency of ? Im/W, made in Die Cast Aluminium Body, Front Ring stainless Steel, Tempered Glass Cover and finished in Stainless steel.On-Off driver.

| Item code    | 86.OIN6.2351.07  Outdoor  Recessed Inground Floor |  |
|--------------|---------------------------------------------------|--|
| Product type |                                                   |  |
| Category     |                                                   |  |
| Family       | ING-ASSY                                          |  |
| Pictograms   | 50 Hz 220 V                                       |  |
|              | CRI 80 CE Driver INCL. SDCM 5                     |  |
|              | 50000h IP<br>L80B10 67                            |  |