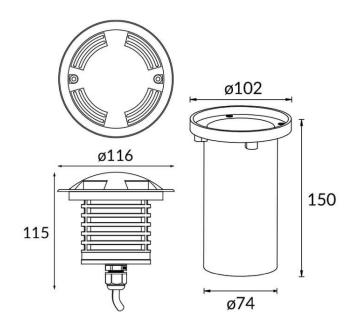

## MARK-L

Recessed Inground Floor from the family MARK-L with a power of 4W and an assymetric distribution four emmiting window , made in Die Cast Aluminium Body, and finished in Grey. ON-OFF driver.

| Item code    | 86.0IN6.3331.03         |
|--------------|-------------------------|
| Product type | Outdoor                 |
| Category     | Recessed Inground Floor |
| Family       | MARK                    |
| Subfamily    | MARK-L                  |
|              |                         |