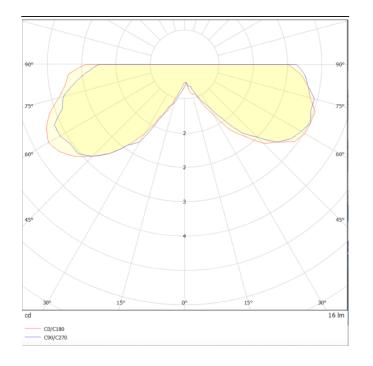

Item code 86.0IN6.3331.03





## Scheme



Photometry

## **RECESSED INGROUND FLOOR - MARK**





## MARK-L

Recessed Inground Floor from the family MARK-L with a power of 4W and an assymetric distribution four emmiting window , made in Die Cast Aluminium Body, and finished in Grey. ON-OFF driver.

| Item code    | 86.0IN6.3331.03         |
|--------------|-------------------------|
| Product type | Outdoor                 |
| Category     | Recessed Inground Floor |
| Family       | MARK                    |
| Subfamily    | MARK-L                  |
|              |                         |

Pictograms

| Product                        |                                                                                 |
|--------------------------------|---------------------------------------------------------------------------------|
| Real power (W)                 | Die Cast Alum