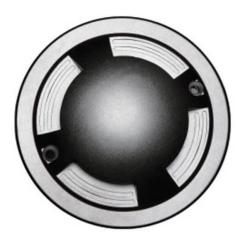

## MARK-L

Recessed Inground Floor from the family MARK-L with a power of 4W and an assymetric distribution four emmiting window , made in Die Cast Aluminium Body, and finished in Grey. ON-OFF driver.

| Item code    | 86.0IN6.3331.03         |
|--------------|-------------------------|
| Product type | Outdoor                 |
| Category     | Recessed Inground Floor |
| Family       | MARK                    |
| Subfamily    | MARK-L                  |
|              |                         |