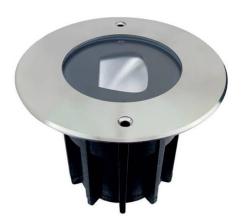

## RECESSED INGROUND FLOOR - ING-ASSY

Item code 86.0IN6.3351.07

## RECESSED INGROUND FLOOR - ING-ASSY

## ING-ASSY

Recessed Inground Floor from the family ING-ASSY with a power of 12W and an assymetric beam angle of 27 degrees. with a real lumen output of ? Im, and an efficiency of ? Im/W, made in Die Cast Aluminium Body, Front Ring stainless Steel, Tempered Glass Cover and finished in Stainless steel.On-Off driver.