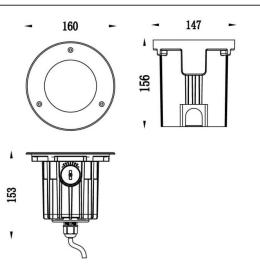

## RECESSED INGROUND FLOOR - ING-ASSY

Item code 86.0IN6.3351.07

## RECESSED INGROUND FLOOR - ING-ASSY

## ING-ASSY

Recessed Inground Floor from the family ING-ASSY with a power of 12W and an assymetric beam angle of 27 degrees. with a real lumen output of ? Im, and an efficiency of ? Im/W, made in Die Cast Aluminium Body, Front Ring stainless Steel, Tempered Glass Cover and finished in Stainless steel.On-Off driver.