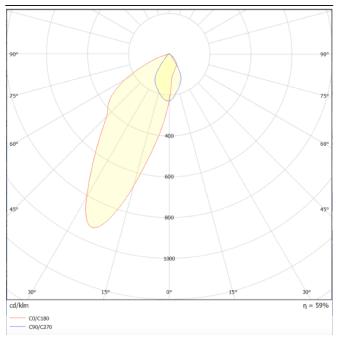

## Scheme

Photometry

## ING-ASSY

Recessed Inground Floor from the family ING-ASSY with a power of 12W and an assymetric beam angle of 27 degrees. with a real lumen output of ? Im, and an efficiency of ? Im/W, made in Die Cast Aluminium Body, Front Ring stainless Steel, Tempered Glass Cover and finished in Stainless steel.On-Off driver.