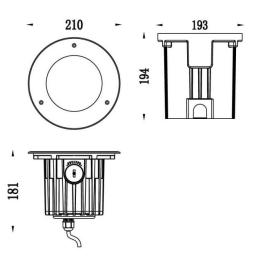

## Scheme



## Photometry







## **ING-ASSY**

Recessed Inground Floor from the family ING-ASSY with a power of 24W and an assymetric beam angle of 27 degrees. with a real lumen output of ? Im, and an efficiency of ? Im/W, made in Die Cast Aluminium Body, Front Ring stainless Steel, Tempered Glass Cover and finished in Stainless steel.On-Off driver.

| Item code    | 86.OIN6.5351.07  Outdoor  Recessed Inground Floor |  |
|--------------|---------------------------------------------------|--|
| Product type |                                                   |  |
| Category     |                                                   |  |
| Family       | ING-ASSY                                          |  |
| Pictograms   | 50 Hz 220 V                                       |  |
|              | CRI S