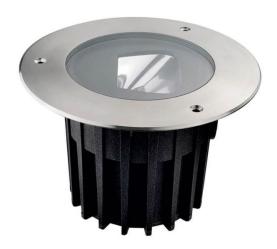

## **ING-ASSY**

Recessed Inground Floor from the family ING-ASSY with a power of 24W and an assymetric beam angle of 27 degrees. with a real lumen output of ? Im, and an efficiency of ? Im/W, made in Die Cast Aluminium Body, Front Ring stainless Steel, Tempered Glass Cover and finished in Stainless steel.On-Off driver.