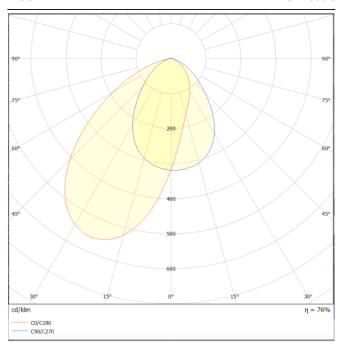

## Scheme



## Photometry







## **ING-ASSY**

Recessed Inground Floor from the family ING-ASSY with a power of 24W and an assymetric beam angle of 27 degrees. with a real lumen output of ? Im, and an efficiency of ? Im/W, made in Die Cast Aluminium Body, Front Ring stainless Steel, Tempered Glass Cover and finished in Stainless steel.On-Off driver.

| Item code    | 86.OIN6.5351.07  Outdoor  Recessed Inground Floor |  |
|--------------|---------------------------------------------------|--|
| Product type |                                                   |  |
| Category     |                                                   |  |
| Family       | ING-ASSY                                          |  |
| Pictograms   | 50 Hz 220 V                                       |  |
|              | CRI SDCM SDCM 5