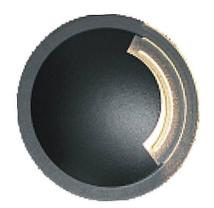

## **MARK-S**

Recessed Inground Floor from the family MARK-S with a power of 3W and an assymetric distribution one emmiting window , made in Die Cast Aluminium Body, and finished in Grey. ON-OFF driver.