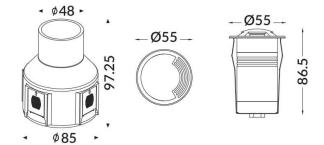

## **Scheme**

| Product                     |               |
|-----------------------------|---------------|
| Real power (W)              | 3             |
| Beam angle (º)              | assymetric    |
| Life time (h)               | 50000h L80B10 |
| IP                          | 67            |
| Electrical class insulation | Class I       |
| Colour                      | Grey          |
| Control gear included       | Yes           |
| Control gear                | ON-OFF        |
| Light source                | 1x2W Osram    |
| Colour temperature (K)      | 3000          |
| Colour consistency (SDCM)   | SDCM<3        |
| CRI                         | 80            |
| IK                          | 10            |