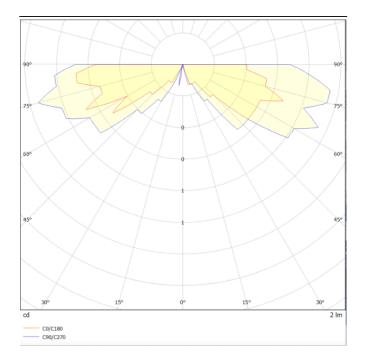

## Scheme

Photometry

| Product                     |               |
|-----------------------------|---------------|
| Real power (W)              | 3             |
| Beam angle (º)              | assymetric    |
| Life time (h)               | 50000h L80B10 |
| IP                          | 67            |
| Electrical class insulation | Class I       |
| Colour                      | Grey          |
| Control gear included       | Yes           |
| Control gear                | ON-OFF        |
| Light source                | 1x2W Osram    |
| Colour temperature (K)      | 3000          |
| Colour consistency (SDCM)   | SDCM<3        |
| CRI                         | 80            |
| IK                          | 10            |