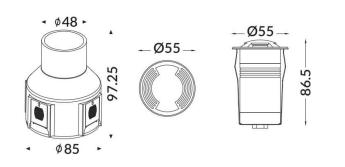

## MARK-S

Recessed Inground Floor from the family MARK-S with a power of 3W and an assymetric distribution two emmiting window , made in Die Cast Aluminium Body, and finished in Grey. ON-OFF driver.

| ltem code    | 86.0IN7.2331.03<br>Outdoor<br>Recessed Inground Floor<br>MARK |  |
|--------------|---------------------------------------------------------------|--|
| Product type |                                                               |  |
| Category     |                                                               |  |
| Family       |                                                               |  |
| Subfamily    | MARK-S                                                        |  |
| Pictograms   | 50 Hz 220 V<br>60 Hz 240 V<br>850° 10                         |  |
|              | CRI SDCM<br>80 3 CE Driver INCL                               |  |
|              | 50000h IP<br>L80B10 67                                        |  |

| Product                     |               |
|-----------------------------|---------------|
| Real power (W)              | 3             |
| Beam angle (º)              | assymetric    |
| Life time (h)               | 50000h L80B10 |
| IP                          | 67            |
| Electrical class insulation | Class I       |
| Colour                      | Grey          |
| Control gear included       | Yes           |
| Control gear                | ON-OFF        |
| Light source                | 1x2W Osram    |
| Colour temperature (K)      | 3000          |
| Colour consistency (SDCM)   | SDCM<3        |
| CRI                         | 80            |
| IK                          | 10            |