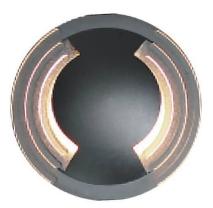

## MARK-S

Recessed Inground Floor from the family MARK-S with a power of 3W and an assymetric distribution two emmiting window , made in Die Cast Aluminium Body, and finished in Grey. ON-OFF driver.

| ltem code    | 86.0IN7.2331.03<br>Outdoor<br>Recessed Inground Floor<br>MARK |  |
|--------------|---------------------------------------------------------------|--|
| Product type |                                                               |  |
| Category     |                                                               |  |
| Family       |                                                               |  |
| Subfamily    | MARK-S                                                        |  |
| Pictograms   | 50 Hz 220 V<br>60 Hz 240 V<br>850° 10                         |  |
|              | CRI SDCM<br>80 3 CE Driver INCL                               |  |
|              | 50000h IP<br>L80B10 67                                        |  |