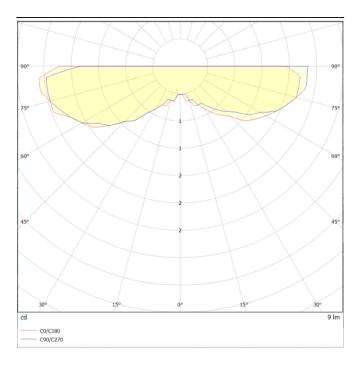

## **MARK-S**

Recessed Inground Floor from the family MARK-S with a power of 3W and an assymetric distribution four emmiting window , made in Die Cast Aluminium Body, and finished in Grey. ON-OFF driver.

| Product                     |               |
|-----------------------------|---------------|
| Real power (W)              | 3             |
| Beam angle (º)              | assymetric    |
| Life time (h)               | 50000h L80B10 |
| IP                          | 67            |
| Electrical class insulation | Class I       |
| Colour                      | Grey          |
| Control gear included       | Yes           |
| Control gear                | ON-OFF        |
| Light source                | 1x2W Osram    |
| Colour temperature (K)      | 3000          |
| Colour consistency (SDCM)   | SDCM<3        |
| CRI                         | 80            |
| IK                          | 10            |