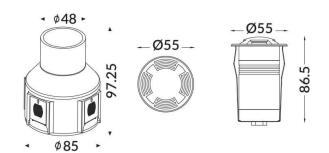

## **MARK-S**

Recessed Inground Floor from the family MARK-S with a power of 3W and an assymetric distribution four emmiting window , made in Die Cast Aluminium Body, and finished in Grey. ON-OFF driver.

| Product                     |               |
|-----------------------------|---------------|
| Real power (W)              | 3             |
| Beam angle (º)              | assymetric    |
| Life time (h)               | 50000h L80B10 |
| IP                          | 67            |
| Electrical class insulation | Class I       |
| Colour                      | Grey          |
| Control gear included       | Yes           |
| Control gear                | ON-OFF        |
| Light source                | 1x2W Osram    |
| Colour temperature (K)      | 3000          |
| Colour consistency (SDCM)   | SDCM<3        |
| CRI                         | 80            |
| IK                          | 10            |