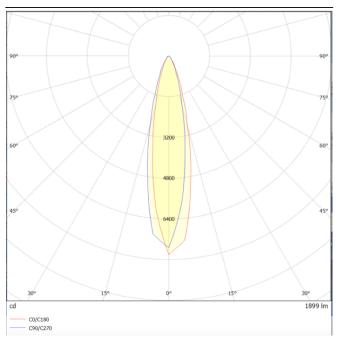

## LINEAR-SYM

Recessed Inground Floor from the family LINEAR-SYM with a power of 36,4W and a beam angle of 20 degrees. with a real lumen output of 2055 lm, and an efficiency of 56,46 lm/W, made in Extruded Aluminium Body, Die Cast Aluminium End Caps, Tempered Glass Cover and finished in Grey. ON-OFF driver.

| Product                     |               |  |  |
|-----------------------------|---------------|--|--|
| Real power (W)              | 36.4          |  |  |
| Real luminous flux (Lm)     | 2055          |  |  |
| Luminous efficiency (Lm/W)  | 56.46         |  |  |
| Beam angle (º)              | 20            |  |  |
| Life time (h)               | 50000h L80B10 |  |  |
| IP                          | 67            |  |  |
| Electrical class insulation | Class I       |  |  |
| Colour                      | Grey          |  |  |
| Control gear included       | Yes           |  |  |
| Control gear                | ON-OFF        |  |  |
| Light source                | 12x1.5W Osram |  |  |
| Colour temperature (K)      | 3000          |  |  |
| Colour consistency (SDCM)   | SDCM<3        |  |  |
| CRI                         | 80            |  |  |
| IK                          | 07            |  |  |