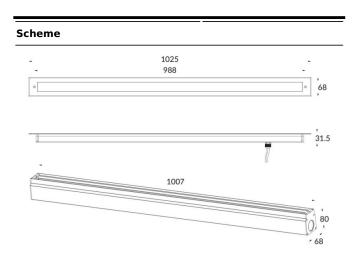

**Photometry** 

**LINEAR** 

## Item code 86.0IN8.2311.03





## LINEAR-SYM

Recessed Inground Floor from the family LINEAR-SYM with a power of 36,4W and a beam angle of 20 degrees. with a real lumen output of 2055 lm, and an efficiency of 56,46 lm/W, made in Extruded Aluminium Body, Die Cast Aluminium End Caps, Tempered Glass Cover and finished in Grey. ON-OFF driver.

| Item code    | 86.OIN8.2311.03                  |              |                 |      |                                   |  |
|--------------|----------------------------------|--------------|-----------------|------|-----------------------------------|--|
| Product type | Outdoor  Recessed Inground Floor |              |                 |      |                                   |  |
| Category     |