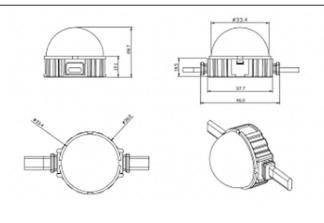

|  |
| Pictograms   | CRI SDCM<br>80 3 CE Driver<br>EXCL        |  |
|              | On IP 66                                  |  |

| Product                   |               |
|---------------------------|---------------|
| Real power (W)            | 0.9           |
| Real luminous flux (Lm)   | 25.83         |
| Beam angle (º)            | 99.78         |
| IP                        | 66            |
| Colour                    | white         |
| Control gear included     | NOT           |
| Light source              | LED           |
| Type of LED               | 4 CREE SMD    |
| Average life time (h)     | 80000h L70B10 |
| Colour temperature (K)    | RGB           |
| Colour consistency (SDCM) | SDCM<3        |
|                           |               |

## Scheme