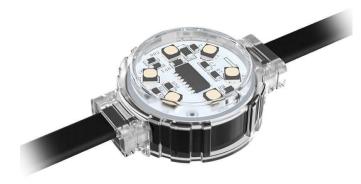

## Dot

Lavov Pixel light from the family DOT with a power of 0,9 W and RGB color. Beam angle 120 degrees. Made in die cast aluminium and PC cover. Driver not included. Controlled by DMX512 protocol. Milky dome.Not include driver.

| Product                   |               |
|---------------------------|---------------|
| Real power (W)            | 0.9           |
| Real luminous flux (Lm)   | 25.83         |
| Beam angle (º)            | 99.78         |
| IP                        | 66            |
| Colour                    | white         |
| Control gear included     | NOT           |
| Light source              | LED           |
| Type of LED               | 4 CREE SMD    |
| Average life time (h)     | 80000h L70B10 |
| Colour temperature (K)    | RGB           |
| Colour consistency (SDCM) | SDCM<3        |
|                           |               |