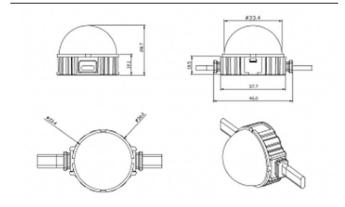

## Dot

Lavov Pixel light from the family DOT with a power of 0,9 W and RGB color. Beam angle 120 degrees. Made in die cast aluminium and PC cover. Driver not included. Controlled by DMX512  $\,$ protocol. Milky dome.Not include driver.

## **Scheme**

| Product                   |               |
|---------------------------|---------------|
| Real power (W)            | 0.9           |
| Real luminous flux (Lm)   | 25.83         |
| Beam angle (º)            | 99.78         |
| IP                        | 66            |
| Colour                    | white         |
| Control gear included     | NOT           |
| Light source              | LED           |
| Type of LED               | 4 CREE SMD    |
| Average life time (h)     | 80000h L70B10 |
| Colour temperature (K)    | RGB           |
| Colour consistency (SDCM) | SDCM<3        |