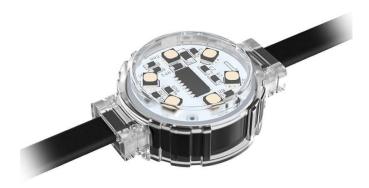

## Dot

Lavov Pixel light from the family DOT with a power of 0,9 W and RGB color. Beam angle 120 degrees. Made in die cast aluminium and PC cover. Driver not included. Controlled by DMX512  $\,$ protocol. Milky dome.Not include driver.

## **Scheme**

| Product                   |               |
|---------------------------|---------------|
| Real power (W)            | 0.9           |
| Real luminous flux (Lm)   | 25.83         |
| Beam angle (º)            | 99.78         |
| IP                        | 66            |
| Colour                    | white         |
| Control gear included     | NOT           |
| Light source              | LED           |
| Type of LED               | 4 CREE SMD    |
| Average life time (h)     | 80000h L70B10 |
| Colour temperature (K)    | RGB           |
| Colour consistency (SDCM) | SDCM<3        |