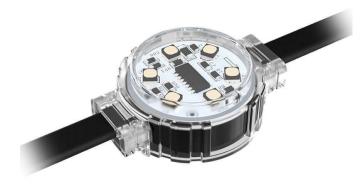

## Dot

Lavov Pixel light from the family DOT with a power of 0,9 W and RGB color. Beam angle 120 degrees. Made in die cast aluminium and PC cover. Driver not included. Controlled by DMX512 protocol. Milky dome.Not include driver.

| Product                   |               |
|---------------------------|---------------|
| Real power (W)            | 0.9           |
| Real luminous flux (Lm)   | 25.83         |
| Beam angle (º)            | 99.78         |
| IP                        | 66            |
| Colour                    | black         |
| Control gear included     | NOT           |
| Light source              | LED           |
| Type of LED               | 4 CREE SMD    |
| Average life time (h)     | 80000h L70B10 |
| Colour temperature (K)    | RGB           |
| Colour consistency (SDCM) | SDCM<3        |
|                           |               |