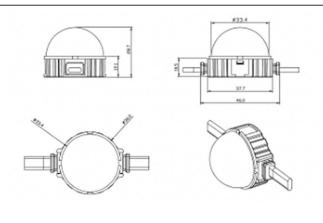

|  |
| Pictograms   | CRI SDCM<br>850° 80 3 CE Driver<br>EXCL.  |  |
|              | On IP 66                                  |  |

| Product                   |               |
|---------------------------|---------------|
| Real power (W)            | 0.9           |
| Real luminous flux (Lm)   | 25.83         |
| Beam angle (º)            | 99.78         |
| IP                        | 66            |
| Colour                    | black         |
| Control gear included     | NOT           |
| Light source              | LED           |
| Type of LED               | 4 CREE SMD    |
| Average life time (h)     | 80000h L70B10 |
| Colour temperature (K)    | RGB           |
| Colour consistency (SDCM) | SDCM<3        |
|                           |               |

## Scheme