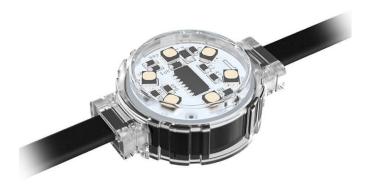

## Dot

Lavov Pixel light from the family DOT with a power of 0,9 W and RGB color. Beam angle 120 degrees. Made in die cast aluminium and PC cover. Driver not included. Controlled by DMX512 protocol. Milky dome.Not include driver.

## Scheme

| Product                   |               |
|---------------------------|---------------|
| Real power (W)            | 0.9           |
| Real luminous flux (Lm)   | 25.83         |
| Beam angle (º)            | 99.78         |
| IP                        | 66            |
| Colour                    | black         |
| Control gear included     | NOT           |
| Light source              | LED           |
| Type of LED               | 4 CREE SMD    |
| Average life time (h)     | 80000h L70B10 |
| Colour temperature (K)    | RGB           |
| Colour consistency (SDCM) | SDCM<3        |