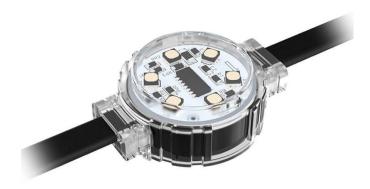

## Dot

Lavov Pixel light from the family DOT with a power of 0,9 W and RGB color. Beam angle 120 degrees. Made in die cast aluminium and PC cover. Driver not included. Controlled by  $\ensuremath{\mathsf{DMX512}}$ protocol. Milky dome.Not include driver.

## **Scheme**

| Product                   |               |
|---------------------------|---------------|
| Real power (W)            | 0.9           |
| Real luminous flux (Lm)   | 25.83         |
| Beam angle (º)            | 99.78         |
| IP                        | 66            |
| Colour                    | black         |
| Control gear included     | NOT           |
| Light source              | LED           |
| Type of LED               | 4 CREE SMD    |
| Average life time (h)     | 80000h L70B10 |
| Colour temperature (K)    | RGB           |
| Colour consistency (SDCM) | SDCM<3        |