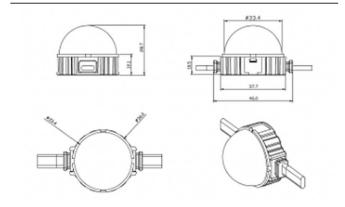

## **Scheme**

| Product                   |               |
|---------------------------|---------------|
| Real power (W)            | 0.9           |
| Real luminous flux (Lm)   | 25.83         |
| Beam angle (º)            | 99.78         |
| IP                        | 66            |
| Colour                    | black         |
| Control gear included     | NOT           |
| Light source              | LED           |
| Type of LED               | 4 CREE SMD    |
| Average life time (h)     | 80000h L70B10 |
| Colour temperature (K)    | RGB           |
| Colour consistency (SDCM) | SDCM<3        |