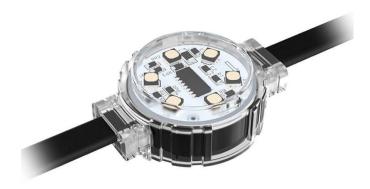

## Dot

Lavov Pixel light from the family DOT with a power of 0,9 W and RGB color. Beam angle 120 degrees. Made in die cast aluminium and PC cover. Driver not included. Controlled by  $\ensuremath{\mathsf{DMX512}}$ protocol. Transparent dome.Not include driver.

## **Scheme**

| Product                   |               |
|---------------------------|---------------|
| Real power (W)            | 0.9           |
| Real luminous flux (Lm)   | 25.83         |
| Beam angle (º)            | 99.78         |
| IP                        | 66            |
| Colour                    | white         |
| Control gear included     | NOT           |
| Light source              | LED           |
| Type of LED               | 4 CREE SMD    |
| Average life time (h)     | 80000h L70B10 |
| Colour temperature (K)    | RGB           |
| Colour consistency (SDCM) | SDCM<3        |