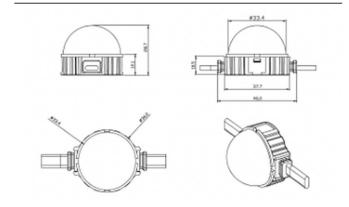

## Dot

Lavov Pixel light from the family DOT with a power of 0,9 W and RGB color. Beam angle 120 degrees. Made in die cast aluminium and PC cover. Driver not included. Controlled by  $\ensuremath{\mathsf{DMX512}}$ protocol. Transparent dome.Not include driver.

## **Scheme**

| Product                   |               |
|---------------------------|---------------|
| Real power (W)            | 0.9           |
| Real luminous flux (Lm)   | 25.83         |
| Beam angle (º)            | 99.78         |
| IP                        | 66            |
| Colour                    | white         |
| Control gear included     | NOT           |
| Light source              | LED           |
| Type of LED               | 4 CREE SMD    |
| Average life time (h)     | 80000h L70B10 |
| Colour temperature (K)    | RGB           |
| Colour consistency (SDCM) | SDCM<3        |