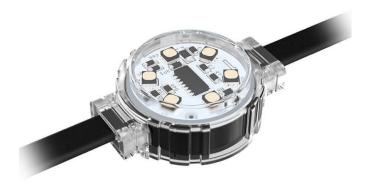

## Dot

Lavov Pixel light from the family DOT with a power of 0,9 W and RGB color. Beam angle 120 degrees. Made in die cast aluminium and PC cover. Driver not included. Controlled by DMX512 protocol. Transparent dome.Not include driver.

| Item code    | 86.OP01.1010.01                   |
|--------------|-----------------------------------|
| Product type | Outdoor                           |
| Category     | Pixel Light                       |
| Family       | Dot                               |
| Pictograms   | CRI   SDCM   C €   Driver   EXCL. |
|              | On IP 66                          |

## Scheme

| Product                   |               |
|---------------------------|---------------|
| Real power (W)            | 0.9           |
| Real luminous flux (Lm)   | 25.83         |
| Beam angle (º)            | 99.78         |
| IP                        | 66            |
| Colour                    | white         |
| Control gear included     | NOT           |
| Light source              | LED           |
| Type of LED               | 4 CREE SMD    |
| Average life time (h)     | 80000h L70B10 |
| Colour temperature (K)    | RGB           |
| Colour consistency (SDCM) | SDCM<3        |