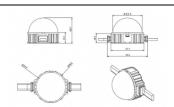

## Scheme

| Product                   |               |
|---------------------------|---------------|
| Real power (W)            | 0.9           |
| Real luminous flux (Lm)   | 25.83         |
| Beam angle (º)            | 99.78         |
| IP                        | 66            |
| Colour                    | white         |
| Control gear included     | NOT           |
| Light source              | LED           |
| Type of LED               | 4 CREE SMD    |
| Average life time (h)     | 80000h L70B10 |
| Colour temperature (K)    | RGB           |
| Colour consistency (SDCM) | SDCM<3        |