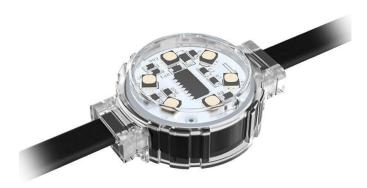

## Dot

Lavov Pixel light from the family DOT with a power of 0,9 W and RGB color. Beam angle 120 degrees. Made in die cast aluminium and PC cover. Driver not included. Controlled by DMX512 protocol. Transparent dome.Not include driver.

| Item code    | 86.0P01.1010.01  Outdoor  Pixel Light |  |
|--------------|---------------------------------------|--|
| Product type |                                       |  |
| Category     |                                       |  |
| Family       | Dot                                   |  |
| Subfamily    | Dot                                   |  |
| Pictograms   | SDCM SDCM C EXCL.                     |  |
|              | On IP 66                              |  |

## **Scheme**

| Product                   |               |
|---------------------------|---------------|
| Real power (W)            | 0.9           |
| Real luminous flux (Lm)   | 25.83         |
| Beam angle (º)            | 99.78         |
| IP                        | 66            |
| Colour                    | white         |
| Control gear included     | NOT           |
| Light source              | LED           |
| Type of LED               | 4 CREE SMD    |
| Average life time (h)     | 80000h L70B10 |
| Colour temperature (K)    | RGB           |
| Colour consistency (SDCM) | SDCM<3        |