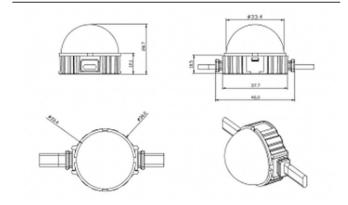

## Dot

Lavov Pixel light from the family DOT with a power of 0,9 W and RGB color. Beam angle 120 degrees. Made in die cast aluminium and PC cover. Driver not included. Controlled by DMX512 protocol. Transparent dome.Not include driver.

| Item code    | 86.0P01.1010.01  Outdoor  Pixel Light |  |
|--------------|---------------------------------------|--|
| Product type |                                       |  |
| Category     |                                       |  |
| Family       | Dot                                   |  |
| Subfamily    | Dot                                   |  |
| Pictograms   | SDCM SDCM C EXCL.                     |  |
|              | On IP 66                              |  |

## **Scheme**

| Product                   |               |
|---------------------------|---------------|
| Real power (W)            | 0.9           |
| Real luminous flux (Lm)   | 25.83         |
| Beam angle (º)            | 99.78         |
| IP                        | 66            |
| Colour                    | white         |
| Control gear included     | NOT           |
| Light source              | LED           |
| Type of LED               | 4 CREE SMD    |
| Average life time (h)     | 80000h L70B10 |
| Colour temperature (K)    | RGB           |
| Colour consistency (SDCM) | SDCM<3        |