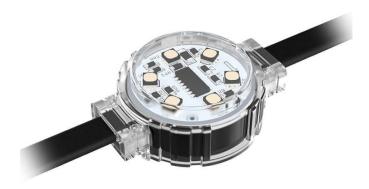

## Dot

Lavov Pixel light from the family DOT with a power of 0,9 W and RGB color. Beam angle 120 degrees. Made in die cast aluminium and PC cover. Driver not included. Controlled by  $\ensuremath{\mathsf{DMX512}}$ protocol. Transparent dome.Not include driver.

## **Scheme**

| Product                   |               |
|---------------------------|---------------|
| Real power (W)            | 0.9           |
| Real luminous flux (Lm)   | 25.83         |
| Beam angle (º)            | 99.78         |
| IP                        | 66            |
| Colour                    | black         |
| Control gear included     | NOT           |
| Light source              | LED           |
| Type of LED               | 4 CREE SMD    |
| Average life time (h)     | 80000h L70B10 |
| Colour temperature (K)    | RGB           |
| Colour consistency (SDCM) | SDCM<3        |