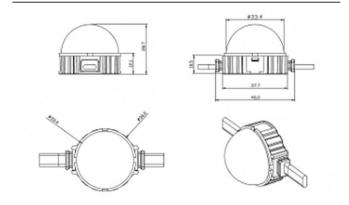

## **Scheme**

| Product                   |               |
|---------------------------|---------------|
| Real power (W)            | 0.9           |
| Real luminous flux (Lm)   | 25.83         |
| Beam angle (º)            | 99.78         |
| IP                        | 66            |
| Colour                    | black         |
| Control gear included     | NOT           |
| Light source              | LED           |
| Type of LED               | 4 CREE SMD    |
| Average life time (h)     | 80000h L70B10 |
| Colour temperature (K)    | RGB           |
| Colour consistency (SDCM) | SDCM<3        |