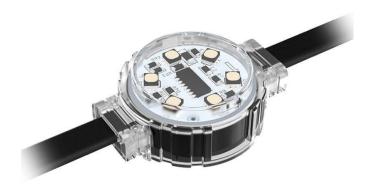

## Dot

Lavov Pixel light from the family DOT with a power of 0,9 W and RGB color. Beam angle 120 degrees. Made in die cast aluminium and PC cover. Driver not included. Controlled by DMX512 protocol. Transparent dome.Not include driver.

## Scheme

| Product                   |               |
|---------------------------|---------------|
| Real power (W)            | 0.9           |
| Real luminous flux (Lm)   | 25.83         |
| Beam angle (º)            | 99.78         |
| IP                        | 66            |
| Colour                    | black         |
| Control gear included     | NOT           |
| Light source              | LED           |
| Type of LED               | 4 CREE SMD    |
| Average life time (h)     | 80000h L70B10 |
| Colour temperature (K)    | RGB           |
| Colour consistency (SDCM) | SDCM<3        |