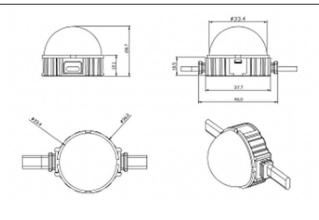

## Dot

Lavov Pixel light from the family DOT with a power of 0,9 W and RGB color. Beam angle 120 degrees. Made in die cast aluminium and PC cover. Driver not included. Controlled by DMX512 protocol. Transparent dome.Not include driver.

| ltem code    | 86.0P01.1010.02                    |  |  |
|--------------|------------------------------------|--|--|
| Product type | Outdoor                            |  |  |
| Category     | Pixel Light                        |  |  |
| Family       | Dot                                |  |  |
| Subfamily    | Dot                                |  |  |
| Pictograms   | CRI SDCM<br>850° CE Driver<br>EXCL |  |  |
|              | On IP 66                           |  |  |

| Scheme | 2 |
|--------|---|
|--------|---|

| Product                   |               |
|---------------------------|---------------|
| Real power (W)            | 0.9           |
| Real luminous flux (Lm)   | 25.83         |
| Beam angle (º)            | 99.78         |
| IP                        | 66            |
| Colour                    | black         |
| Control gear included     | ΝΟΤ           |
| Light source              | LED           |
| Type of LED               | 4 CREE SMD    |
| Average life time (h)     | 80000h L70B10 |
| Colour temperature (K)    | RGB           |
| Colour consistency (SDCM) | SDCM<3        |
|                           |               |