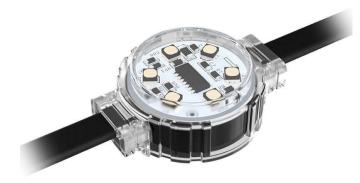

## Dot

Lavov Pixel light from the family DOT with a power of 0,9 W and RGB color. Beam angle 120 degrees. Made in die cast aluminium and PC cover. Driver not included. Controlled by DMX512 protocol. Transparent dome.Not include driver.

| ltem code    | 86.0P01.1010.02                    |  |  |
|--------------|------------------------------------|--|--|
| Product type | Outdoor                            |  |  |
| Category     | Pixel Light                        |  |  |
| Family       | Dot                                |  |  |
| Subfamily    | Dot                                |  |  |
| Pictograms   | CRI SDCM<br>850° CE Driver<br>EXCL |  |  |
|              | On IP 66                           |  |  |

| Scheme | 2 |
|--------|---|
|--------|---|

| Product                   |               |
|---------------------------|---------------|
| Real power (W)            | 0.9           |
| Real luminous flux (Lm)   | 25.83         |
| Beam angle (º)            | 99.78         |
| IP                        | 66            |
| Colour                    | black         |
| Control gear included     | ΝΟΤ           |
| Light source              | LED           |
| Type of LED               | 4 CREE SMD    |
| Average life time (h)     | 80000h L70B10 |
| Colour temperature (K)    | RGB           |
| Colour consistency (SDCM) | SDCM<3        |
|                           |               |