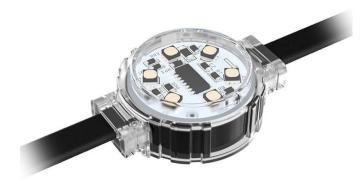

## Dot

Lavov Pixel light from the family DOT with a power of 0,9 W and RGB color. Beam angle 120 degrees. Made in die cast aluminium and PC cover. Driver not included. Controlled by DMX512 protocol. Transparent flat.Not include driver.

## Product Real power (W) 0.9 Real luminous flux (Lm) 25.83 Beam angle (<sup>o</sup>) 99.78 IP 66 Colour white **Control gear included** NOT LED Light source Type of LED 4 CREE SMD Average life time (h) 80000h L70B10 Colour temperature (K) RGB Colour consistency (SDCM) SDCM<3