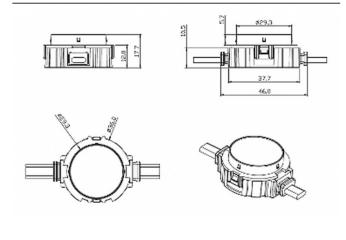

cover. Driver not included. Controlled by DMX512 protocol. Transparent flat.Not include driver.

| Item code    | 86.0P01.1020.01                         |
|--------------|-----------------------------------------|
| Product type | Outdoor                                 |
| Category     | Pixel Light                             |
| Family       | Dot                                     |
| Pictograms   | CRI SDCM CE Driver<br>850° B0 3 CE EXCL |
|              | On IP 66                                |

## Product Real power (W) 0.9 Real luminous flux (Lm) 25.83 Beam angle (<sup>o</sup>) 99.78 IP 66 Colour white **Control gear included** NOT LED Light source Type of LED 4 CREE SMD Average life time (h) 80000h L70B10 Colour temperature (K) RGB Colour consistency (SDCM) SDCM<3

## Scheme