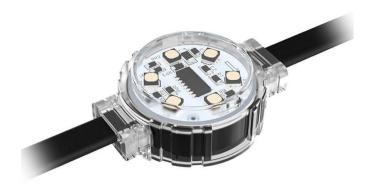

## Dot

Lavov Pixel light from the family DOT with a power of 0,9 W and RGB color. Beam angle 120 degrees. Made in die cast aluminium and PC cover. Driver not included. Controlled by  $\ensuremath{\mathsf{DMX512}}$ protocol. Transparent flat.Not include driver.

## **Scheme**

| Product                   |               |
|---------------------------|---------------|
| Real power (W)            | 0.9           |
| Real luminous flux (Lm)   | 25.83         |
| Beam angle (º)            | 99.78         |
| IP                        | 66            |
| Colour                    | white         |
| Control gear included     | NOT           |
| Light source              | LED           |
| Type of LED               | 4 CREE SMD    |
| Average life time (h)     | 80000h L70B10 |
| Colour temperature (K)    | RGB           |
| Colour consistency (SDCM) | SDCM<3        |