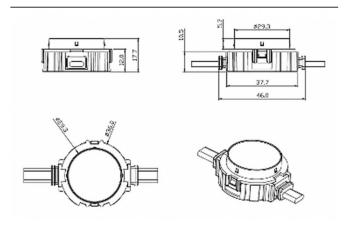

## **Scheme**

| Product                   |               |
|---------------------------|---------------|
| Real power (W)            | 0.9           |
| Real luminous flux (Lm)   | 25.83         |
| Beam angle (º)            | 99.78         |
| IP                        | 66            |
| Colour                    | white         |
| Control gear included     | NOT           |
| Light source              | LED           |
| Type of LED               | 4 CREE SMD    |
| Average life time (h)     | 80000h L70B10 |
| Colour temperature (K)    | RGB           |
| Colour consistency (SDCM) | SDCM<3        |