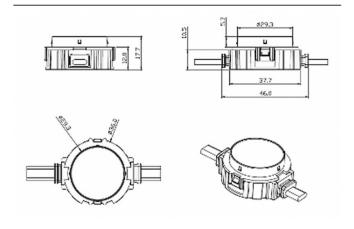

## Dot

Lavov Pixel light from the family DOT with a power of 0,9 W and RGB color. Beam angle 120 degrees. Made in die cast aluminium and PC cover. Driver not included. Controlled by  $\ensuremath{\mathsf{DMX512}}$ protocol. Transparent flat.Not include driver.

| Item code    | 86.0P01.1020.02  Outdoor  Pixel Light |  |
|--------------|---------------------------------------|--|
| Product type |                                       |  |
| Category     |                                       |  |
| Family       | Dot                                   |  |
| Pictograms   | SDCM 3 CE Driver EXCL.                |  |
|              | On IP 66                              |  |

## **Scheme**

| Product                   |               |
|---------------------------|---------------|
| Real power (W)            | 0.9           |
| Real luminous flux (Lm)   | 25.83         |
| Beam angle (º)            | 99.78         |
| IP                        | 66            |
| Colour                    | black         |
| Control gear included     | NOT           |
| Light source              | LED           |
| Type of LED               | 4 CREE SMD    |
| Average life time (h)     | 80000h L70B10 |
| Colour temperature (K)    | RGB           |
| Colour consistency (SDCM) | SDCM<3        |