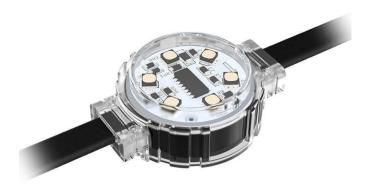

## Dot

Lavov Pixel light from the family DOT with a power of 0,9 W and RGB color. Beam angle 120 degrees. Made in die cast aluminium and PC cover. Driver not included. Controlled by  $\ensuremath{\mathsf{DMX512}}$ protocol. Transparent flat.Not include driver.

| Item code    | 86.0P01.1020.02  Outdoor  Pixel Light |  |
|--------------|---------------------------------------|--|
| Product type |                                       |  |
| Category     |                                       |  |
| Family       | Dot                                   |  |
| Pictograms   | SDCM 3 CE Driver EXCL.                |  |
|              | On IP 66                              |  |

## **Scheme**

| Product                   |               |
|---------------------------|---------------|
| Real power (W)            | 0.9           |
| Real luminous flux (Lm)   | 25.83         |
| Beam angle (º)            | 99.78         |
| IP                        | 66            |
| Colour                    | black         |
| Control gear included     | NOT           |
| Light source              | LED           |
| Type of LED               | 4 CREE SMD    |
| Average life time (h)     | 80000h L70B10 |
| Colour temperature (K)    | RGB           |
| Colour consistency (SDCM) | SDCM<3        |