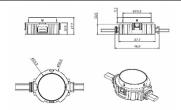

## Scheme

| Product                   |               |
|---------------------------|---------------|
| Real power (W)            | 0.9           |
| Real luminous flux (Lm)   | 25.83         |
| Beam angle (º)            | 99.78         |
| IP                        | 66            |
| Colour                    | black         |
| Control gear included     | NOT           |
| Light source              | LED           |
| Type of LED               | 4 CREE SMD    |
| Average life time (h)     | 80000h L70B10 |
| Colour temperature (K)    | RGB           |
| Colour consistency (SDCM) | SDCM<3        |