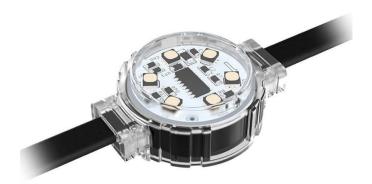

## Dot

Lavov Pixel light from the family DOT with a power of 0,9 W and RGB color. Beam angle 120 degrees. Made in die cast aluminium and PC cover. Driver not included. Controlled by DMX512 protocol. Transparent flat.Not include driver.

## Scheme

| Product                   |               |
|---------------------------|---------------|
| Real power (W)            | 0.9           |
| Real luminous flux (Lm)   | 25.83         |
| Beam angle (º)            | 99.78         |
| IP                        | 66            |
| Colour                    | black         |
| Control gear included     | NOT           |
| Light source              | LED           |
| Type of LED               | 4 CREE SMD    |
| Average life time (h)     | 80000h L70B10 |
| Colour temperature (K)    | RGB           |
| Colour consistency (SDCM) | SDCM<3        |