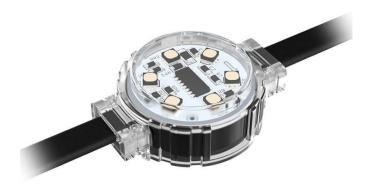

## Dot

Lavov Pixel light from the family DOT with a power of 0,9 W and RGB color. Beam angle 120 degrees. Made in die cast aluminium and PC cover. Driver not included. Controlled by  $\ensuremath{\mathsf{DMX512}}$ protocol. Transparent flat.Not include driver.

| Item code    | 86.0P01.1020.02  Outdoor  Pixel Light |  |
|--------------|---------------------------------------|--|
| Product type |                                       |  |
| Category     |                                       |  |
| Family       | Dot                                   |  |
| Subfamily    | Dot                                   |  |
| Pictograms   | SDCM SDCM C EXCL.                     |  |
|              | On IP 66                              |  |

## **Scheme**

| Product                   |               |
|---------------------------|---------------|
| Real power (W)            | 0.9           |
| Real luminous flux (Lm)   | 25.83         |
| Beam angle (º)            | 99.78         |
| IP                        | 66            |
| Colour                    | black         |
| Control gear included     | NOT           |
| Light source              | LED           |
| Type of LED               | 4 CREE SMD    |
| Average life time (h)     | 80000h L70B10 |
| Colour temperature (K)    | RGB           |
| Colour consistency (SDCM) | SDCM<3        |