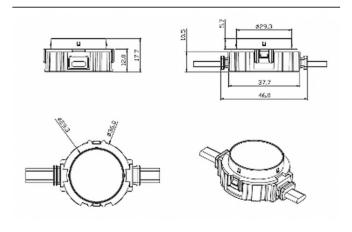

## Dot

Lavov Pixel light from the family DOT with a power of 0,9 W and RGB color. Beam angle 120 degrees. Made in die cast aluminium and PC cover. Driver not included. Controlled by  $\ensuremath{\mathsf{DMX512}}$ protocol. Transparent flat.Not include driver.

| Item code    | 86.0P01.1020.02  Outdoor  Pixel Light |  |
|--------------|---------------------------------------|--|
| Product type |                                       |  |
| Category     |                                       |  |
| Family       | Dot                                   |  |
| Subfamily    | Dot                                   |  |
| Pictograms   | SDCM SDCM C EXCL.                     |  |
|              | On IP 66                              |  |

## **Scheme**

| Product                   |               |
|---------------------------|---------------|
| Real power (W)            | 0.9           |
| Real luminous flux (Lm)   | 25.83         |
| Beam angle (º)            | 99.78         |
| IP                        | 66            |
| Colour                    | black         |
| Control gear included     | NOT           |
| Light source              | LED           |
| Type of LED               | 4 CREE SMD    |
| Average life time (h)     | 80000h L70B10 |
| Colour temperature (K)    | RGB           |
| Colour consistency (SDCM) | SDCM<3        |