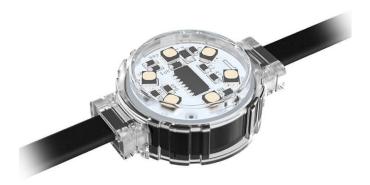

## Dot

Lavov Pixel light from the family DOT with a power of 0,9 W and Single color. Beam angle 120 degrees. Made in die cast aluminium and PC cover. Driver not included. Controlled by DMX512 protocol. Milky dome.Not include driver.

## Scheme

| Product                   |               |
|---------------------------|---------------|
| Real power (W)            | 0.9           |
| Real luminous flux (Lm)   | 54.57         |
| Beam angle (º)            | 107.68        |
| IP                        | 66            |
| Colour                    | white         |
| Control gear included     | NOT           |
| Light source              | LED           |
| Type of LED               | 4 CREE SMD    |
| Average life time (h)     | 80000h L70B10 |
| Colour temperature (K)    | SINGLE COLOR  |
| Colour consistency (SDCM) | SDCM<3        |