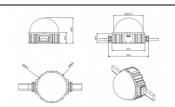

## Scheme

| Product                   |               |
|---------------------------|---------------|
| Real power (W)            | 0.9           |
| Real luminous flux (Lm)   | 54.57         |
| Beam angle (º)            | 107.68        |
| IP                        | 66            |
| Colour                    | white         |
| Control gear included     | NOT           |
| Light source              | LED           |
| Type of LED               | 4 CREE SMD    |
| Average life time (h)     | 80000h L70B10 |
| Colour temperature (K)    | SINGLE COLOR  |
| Colour consistency (SDCM) | SDCM<3        |