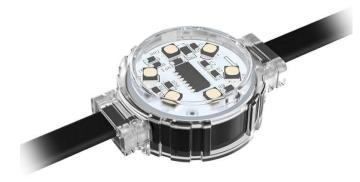

## Dot

Lavov Pixel light from the family DOT with a power of 0,9 W and Single color. Beam angle 120 degrees. Made in die cast aluminium and PC cover. Driver not included. Controlled by DMX512 protocol. Milky dome.Not include driver.

| Product                   |               |
|---------------------------|---------------|
| Real power (W)            | 0.9           |
| Real luminous flux (Lm)   | 54.57         |
| Beam angle (º)            | 107.68        |
| IP                        | 66            |
| Colour                    | white         |
| Control gear included     | NOT           |
| Light source              | LED           |
| Type of LED               | 4 CREE SMD    |
| Average life time (h)     | 80000h L70B10 |
| Colour temperature (K)    | SINGLE COLOR  |
| Colour consistency (SDCM) | SDCM<3        |
|                           |               |