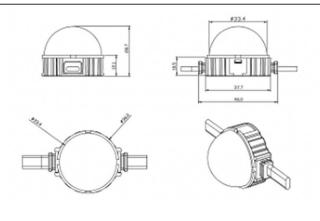

## Dot

Lavov Pixel light from the family DOT with a power of 0,9 W and Single color. Beam angle 120 degrees. Made in die cast aluminium and PC cover. Driver not included. Controlled by DMX512 protocol. Milky dome.Not include driver.

| Product                   |               |
|---------------------------|---------------|
| Real power (W)            | 0.9           |
| Real luminous flux (Lm)   | 54.57         |
| Beam angle (º)            | 107.68        |
| IP                        | 66            |
| Colour                    | white         |
| Control gear included     | NOT           |
| Light source              | LED           |
| Type of LED               | 4 CREE SMD    |
| Average life time (h)     | 80000h L70B10 |
| Colour temperature (K)    | SINGLE COLOR  |
| Colour consistency (SDCM) | SDCM<3        |
|                           |               |