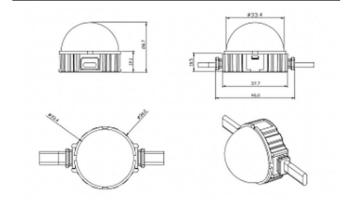

## **Scheme**

| Product                   |               |
|---------------------------|---------------|
| Real power (W)            | 0.9           |
| Real luminous flux (Lm)   | 54.57         |
| Beam angle (º)            | 107.68        |
| IP                        | 66            |
| Colour                    | black         |
| Control gear included     | NOT           |
| Light source              | LED           |
| Type of LED               | 4 CREE SMD    |
| Average life time (h)     | 80000h L70B10 |
| Colour temperature (K)    | SINGLE COLOR  |
| Colour consistency (SDCM) | SDCM<3        |