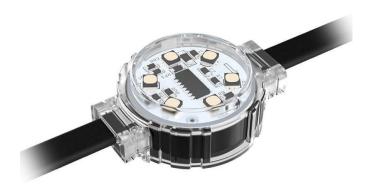

## Dot

Lavov Pixel light from the family DOT with a power of 0,9 W and Single color. Beam angle 120 degrees. Made in die cast aluminium and PC cover. Driver not included. Controlled by DMX512 protocol. Milky dome.Not include driver.

| Item code    | 86.0P01.1300.02  Outdoor  Pixel Light |  |
|--------------|---------------------------------------|--|
| Product type |                                       |  |
| Category     |                                       |  |
| Family       | Dot                                   |  |
| Pictograms   | SDCM SDCM C EXCL.                     |  |
|              | On IP 66                              |  |