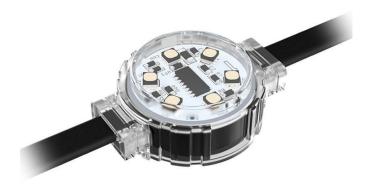

## Dot

Lavov Pixel light from the family DOT with a power of 0,9 W and Single color. Beam angle 120 degrees. Made in die cast aluminium and PC cover. Driver not included. Controlled by DMX512 protocol. Milky dome.Not include driver.

## Scheme

| Product                   |               |
|---------------------------|---------------|
| Real power (W)            | 0.9           |
| Real luminous flux (Lm)   | 54.57         |
| Beam angle (º)            | 107.68        |
| IP                        | 66            |
| Colour                    | black         |
| Control gear included     | NOT           |
| Light source              | LED           |
| Type of LED               | 4 CREE SMD    |
| Average life time (h)     | 80000h L70B10 |
| Colour temperature (K)    | SINGLE COLOR  |
| Colour consistency (SDCM) | SDCM<3        |