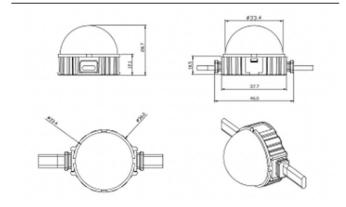

## **Scheme**

| Product                   |               |
|---------------------------|---------------|
| Real power (W)            | 0.9           |
| Real luminous flux (Lm)   | 54.57         |
| Beam angle (º)            | 107.68        |
| IP                        | 66            |
| Colour                    | black         |
| Control gear included     | NOT           |
| Light source              | LED           |
| Type of LED               | 4 CREE SMD    |
| Average life time (h)     | 80000h L70B10 |
| Colour temperature (K)    | SINGLE COLOR  |
| Colour consistency (SDCM) | SDCM<3        |