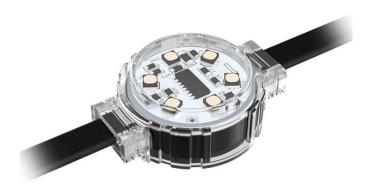

## Dot

Lavov Pixel light from the family DOT with a power of 0,9 W and Single color. Beam angle 120 degrees. Made in die cast aluminium and PC cover. Driver not included. Controlled by DMX512 protocol. Milky dome.Not include driver.

| Item code    | 86.0P01.1300.02  Outdoor  Pixel Light |  |
|--------------|---------------------------------------|--|
| Product type |                                       |  |
| Category     |                                       |  |
| Family       | Dot                                   |  |
| Subfamily    | Dot                                   |  |
| Pictograms   | SDCM SDCM C C Driver EXCL             |  |
|              | On IP 66                              |  |

## **Scheme**

| Product                   |               |
|---------------------------|---------------|
| Real power (W)            | 0.9           |
| Real luminous flux (Lm)   | 54.57         |
| Beam angle (º)            | 107.68        |
| IP                        | 66            |
| Colour                    | black         |
| Control gear included     | NOT           |
| Light source              | LED           |
| Type of LED               | 4 CREE SMD    |
| Average life time (h)     | 80000h L70B10 |
| Colour temperature (K)    | SINGLE COLOR  |
| Colour consistency (SDCM) | SDCM<3        |