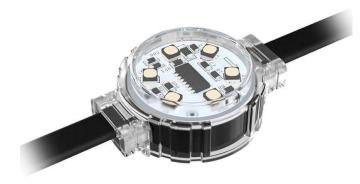

## Dot

Lavov Pixel light from the family DOT with a power of 0,9 W and Single color. Beam angle 120 degrees. Made in die cast aluminium and PC cover. Driver not included. Controlled by DMX512 protocol. Transparent dome.Not include driver.

| Product                   |               |
|---------------------------|---------------|
| Real power (W)            | 0.9           |
| Real luminous flux (Lm)   | 54.57         |
| Beam angle (º)            | 107.68        |
| IP                        | 66            |
| Colour                    | white         |
| Control gear included     | NOT           |
| Light source              | LED           |
| Type of LED               | 4 CREE SMD    |
| Average life time (h)     | 80000h L70B10 |
| Colour temperature (K)    | SINGLE COLOR  |
| Colour consistency (SDCM) | SDCM<3        |