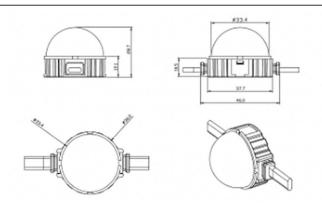

|
| Family       | Dot                                     |  |
| Pictograms   | CRI SDCM<br>850° B0 3 CE Driver<br>EXCL |  |
|              | On IP 66                                |  |

| Product                   |               |
|---------------------------|---------------|
| Real power (W)            | 0.9           |
| Real luminous flux (Lm)   | 54.57         |
| Beam angle (º)            | 107.68        |
| IP                        | 66            |
| Colour                    | white         |
| Control gear included     | NOT           |
| Light source              | LED           |
| Type of LED               | 4 CREE SMD    |
| Average life time (h)     | 80000h L70B10 |
| Colour temperature (K)    | SINGLE COLOR  |
| Colour consistency (SDCM) | SDCM<3        |

## Scheme