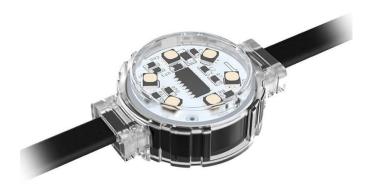

## Dot

Lavov Pixel light from the family DOT with a power of 0,9 W and Single color. Beam angle 120 degrees. Made in die cast aluminium and PC cover. Driver not included. Controlled by DMX512 protocol. Transparent dome.Not include driver.

## Scheme

| Product                   |               |
|---------------------------|---------------|
| Real power (W)            | 0.9           |
| Real luminous flux (Lm)   | 54.57         |
| Beam angle (º)            | 107.68        |
| IP                        | 66            |
| Colour                    | white         |
| Control gear included     | NOT           |
| Light source              | LED           |
| Type of LED               | 4 CREE SMD    |
| Average life time (h)     | 80000h L70B10 |
| Colour temperature (K)    | SINGLE COLOR  |
| Colour consistency (SDCM) | SDCM<3        |