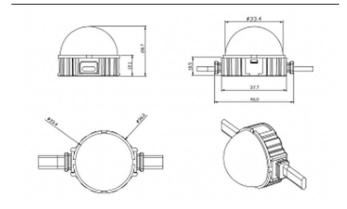

## **Scheme**

| Product                   |               |
|---------------------------|---------------|
| Real power (W)            | 0.9           |
| Real luminous flux (Lm)   | 54.57         |
| Beam angle (º)            | 107.68        |
| IP                        | 66            |
| Colour                    | white         |
| Control gear included     | NOT           |
| Light source              | LED           |
| Type of LED               | 4 CREE SMD    |
| Average life time (h)     | 80000h L70B10 |
| Colour temperature (K)    | SINGLE COLOR  |
| Colour consistency (SDCM) | SDCM<3        |