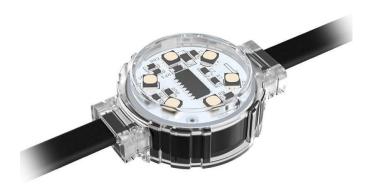

## Dot

Lavov Pixel light from the family DOT with a power of 0,9 W and Single color. Beam angle 120 degrees. Made in die cast aluminium and PC cover. Driver not included. Controlled by DMX512 protocol. Transparent dome.Not include driver.

| Item code    | 86.0P01.1310.01 Outdoor Pixel Light |  |
|--------------|-------------------------------------|--|
| Product type |                                     |  |
| Category     |                                     |  |
| Family       | Dot                                 |  |
| Subfamily    | Dot                                 |  |
| Pictograms   | SDCM SDCM C EXCL.                   |  |
|              | On IP 66                            |  |