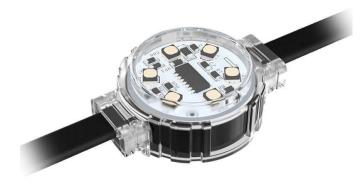

## Dot

Lavov Pixel light from the family DOT with a power of 0,9 W and Single color. Beam angle 120 degrees. Made in die cast aluminium and PC cover. Driver not included. Controlled by DMX512 protocol. Transparent dome.Not include driver.

| Product                   |               |
|---------------------------|---------------|
| Real power (W)            | 0.9           |
| Real luminous flux (Lm)   | 54.57         |
| Beam angle (º)            | 107.68        |
| IP                        | 66            |
| Colour                    | black         |
| Control gear included     | NOT           |
| Light source              | LED           |
| Type of LED               | 4 CREE SMD    |
| Average life time (h)     | 80000h L70B10 |
| Colour temperature (K)    | SINGLE COLOR  |
| Colour consistency (SDCM) | SDCM<3        |