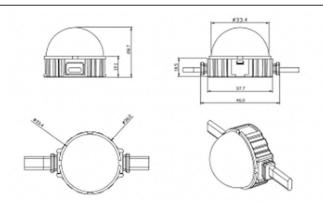

|
| Family       | Dot                                     |  |
| Pictograms   | CRI SDCM<br>850° B0 3 CE Driver<br>EXCL |  |
|              | On IP 66                                |  |

| Product                   |               |
|---------------------------|---------------|
| Real power (W)            | 0.9           |
| Real luminous flux (Lm)   | 54.57         |
| Beam angle (º)            | 107.68        |
| IP                        | 66            |
| Colour                    | black         |
| Control gear included     | NOT           |
| Light source              | LED           |
| Type of LED               | 4 CREE SMD    |
| Average life time (h)     | 80000h L70B10 |
| Colour temperature (K)    | SINGLE COLOR  |
| Colour consistency (SDCM) | SDCM<3        |

## Scheme