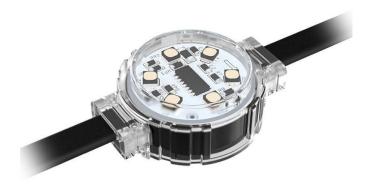

## Dot

Lavov Pixel light from the family DOT with a power of 0,9 W and Single color. Beam angle 120 degrees. Made in die cast aluminium and PC cover. Driver not included. Controlled by DMX512 protocol. Transparent dome.Not include driver.

| Item code    | 86.OP01.1310.02  |
|--------------|------------------|
| Product type | Outdoor          |
| Category     | Pixel Light      |
| Family       | Dot              |
| Pictograms   | CRI SDCM C EXCL. |
|              | On IP 66         |

## Scheme

| Product                   |               |
|---------------------------|---------------|
| Real power (W)            | 0.9           |
| Real luminous flux (Lm)   | 54.57         |
| Beam angle (º)            | 107.68        |
| IP                        | 66            |
| Colour                    | black         |
| Control gear included     | NOT           |
| Light source              | LED           |
| Type of LED               | 4 CREE SMD    |
| Average life time (h)     | 80000h L70B10 |
| Colour temperature (K)    | SINGLE COLOR  |
| Colour consistency (SDCM) | SDCM<3        |