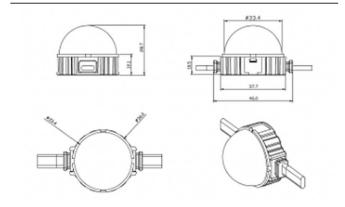

## **Scheme**

| Product                   |               |
|---------------------------|---------------|
| Real power (W)            | 0.9           |
| Real luminous flux (Lm)   | 54.57         |
| Beam angle (º)            | 107.68        |
| IP                        | 66            |
| Colour                    | black         |
| Control gear included     | NOT           |
| Light source              | LED           |
| Type of LED               | 4 CREE SMD    |
| Average life time (h)     | 80000h L70B10 |
| Colour temperature (K)    | SINGLE COLOR  |
| Colour consistency (SDCM) | SDCM<3        |