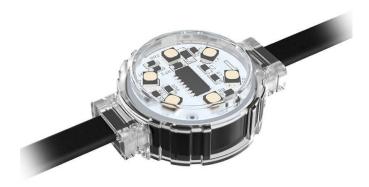

## Dot

Lavov Pixel light from the family DOT with a power of 0,9 W and Single color. Beam angle 120 degrees. Made in die cast aluminium and PC cover. Driver not included. Controlled by DMX512 protocol. Transparent dome.Not include driver.

## **Scheme**

| Product                   |               |
|---------------------------|---------------|
| Real power (W)            | 0.9           |
| Real luminous flux (Lm)   | 54.57         |
| Beam angle (º)            | 107.68        |
| IP                        | 66            |
| Colour                    | black         |
| Control gear included     | NOT           |
| Light source              | LED           |
| Type of LED               | 4 CREE SMD    |
| Average life time (h)     | 80000h L70B10 |
| Colour temperature (K)    | SINGLE COLOR  |
| Colour consistency (SDCM) | SDCM<3        |